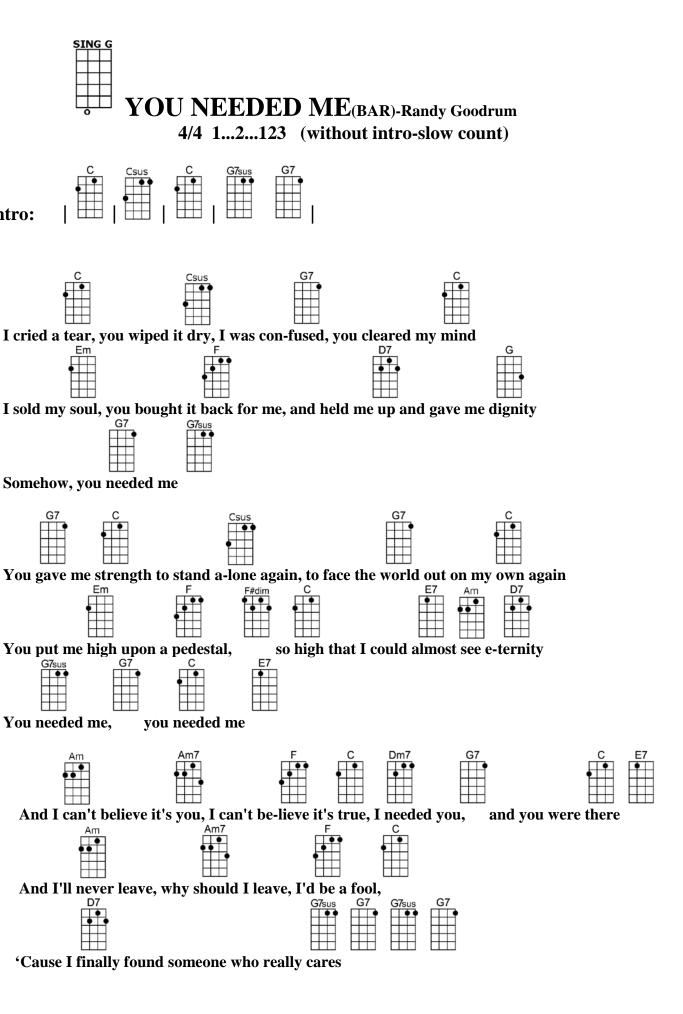

## YOU NEEDED ME-Randy Goodrum

**4/4 1...2...123** (without intro-slow count)

Intro: | C | Csus | C | G7sus G7 |

| C Csus G7 C I cried a tear, you wiped it dry, I was con-fused, you cleared my mind  Em F D7 G I sold my soul, you bought it back for me, and held me up and gave me dignity  G7 G7sus  Somehow, you needed me  G7 C Csus G7 C You gave me strength to stand a-lone again, to face the world out on my own again  Em F F#dim C E7 Am D7 You put me high upon a pedestal, so high that I could almost see e-ternity  G7sus G7 C E7 You needed me, you needed me  Am Am7 F C Dm7 G7 C E7 And I can't believe it's you, I can't be-lieve it's true, I needed you, and you were there  Am Am7 F C And I'll never leave, why should I leave, I'd be a fool,  D7 G7sus G7 G7sus G7 |  |
|-----------------------------------------------------------------------------------------------------------------------------------------------------------------------------------------------------------------------------------------------------------------------------------------------------------------------------------------------------------------------------------------------------------------------------------------------------------------------------------------------------------------------------------------------------------------------------------------------------------------------------------------------------------------------------|--|
|                                                                                                                                                                                                                                                                                                                                                                                                                                                                                                                                                                                                                                                                             |  |
| Em F D7 G                                                                                                                                                                                                                                                                                                                                                                                                                                                                                                                                                                                                                                                                   |  |
|                                                                                                                                                                                                                                                                                                                                                                                                                                                                                                                                                                                                                                                                             |  |
|                                                                                                                                                                                                                                                                                                                                                                                                                                                                                                                                                                                                                                                                             |  |
|                                                                                                                                                                                                                                                                                                                                                                                                                                                                                                                                                                                                                                                                             |  |
| Somenow, you needed me                                                                                                                                                                                                                                                                                                                                                                                                                                                                                                                                                                                                                                                      |  |
|                                                                                                                                                                                                                                                                                                                                                                                                                                                                                                                                                                                                                                                                             |  |
|                                                                                                                                                                                                                                                                                                                                                                                                                                                                                                                                                                                                                                                                             |  |
|                                                                                                                                                                                                                                                                                                                                                                                                                                                                                                                                                                                                                                                                             |  |
|                                                                                                                                                                                                                                                                                                                                                                                                                                                                                                                                                                                                                                                                             |  |
|                                                                                                                                                                                                                                                                                                                                                                                                                                                                                                                                                                                                                                                                             |  |
| • • • • • • • • • • • • • • • • • • • •                                                                                                                                                                                                                                                                                                                                                                                                                                                                                                                                                                                                                                     |  |
|                                                                                                                                                                                                                                                                                                                                                                                                                                                                                                                                                                                                                                                                             |  |
| You needed me, you needed me                                                                                                                                                                                                                                                                                                                                                                                                                                                                                                                                                                                                                                                |  |
|                                                                                                                                                                                                                                                                                                                                                                                                                                                                                                                                                                                                                                                                             |  |
|                                                                                                                                                                                                                                                                                                                                                                                                                                                                                                                                                                                                                                                                             |  |
| Am Am7 F C Dm7 G7 C E7                                                                                                                                                                                                                                                                                                                                                                                                                                                                                                                                                                                                                                                      |  |
| And I can't believe it's you, I can't be-lieve it's true, I needed you, and you were there                                                                                                                                                                                                                                                                                                                                                                                                                                                                                                                                                                                  |  |
|                                                                                                                                                                                                                                                                                                                                                                                                                                                                                                                                                                                                                                                                             |  |
| And I'll never leave, why should I leave. I'd be a fool.                                                                                                                                                                                                                                                                                                                                                                                                                                                                                                                                                                                                                    |  |
|                                                                                                                                                                                                                                                                                                                                                                                                                                                                                                                                                                                                                                                                             |  |
| 'Cause I finally found someone who really cares                                                                                                                                                                                                                                                                                                                                                                                                                                                                                                                                                                                                                             |  |
| Cause I imany round someone who reany cares                                                                                                                                                                                                                                                                                                                                                                                                                                                                                                                                                                                                                                 |  |
|                                                                                                                                                                                                                                                                                                                                                                                                                                                                                                                                                                                                                                                                             |  |
| G G G G                                                                                                                                                                                                                                                                                                                                                                                                                                                                                                                                                                                                                                                                     |  |
|                                                                                                                                                                                                                                                                                                                                                                                                                                                                                                                                                                                                                                                                             |  |
| C Csus G7 C                                                                                                                                                                                                                                                                                                                                                                                                                                                                                                                                                                                                                                                                 |  |
| You held my hand when it was cold, when I was lost, you took me home                                                                                                                                                                                                                                                                                                                                                                                                                                                                                                                                                                                                        |  |
| You held my hand when it was cold, when I was lost, you took me home Em F D7 G                                                                                                                                                                                                                                                                                                                                                                                                                                                                                                                                                                                              |  |
| You held my hand when it was cold, when I was lost, you took me home  Em F D7 G  You gave me hope when I was at the end, and turned my lies back into truth again                                                                                                                                                                                                                                                                                                                                                                                                                                                                                                           |  |
| You held my hand when it was cold, when I was lost, you took me home  Em F D7 G  You gave me hope when I was at the end, and turned my lies back into truth again  G7 G7sus                                                                                                                                                                                                                                                                                                                                                                                                                                                                                                 |  |
| You held my hand when it was cold, when I was lost, you took me home  Em F D7 G  You gave me hope when I was at the end, and turned my lies back into truth again                                                                                                                                                                                                                                                                                                                                                                                                                                                                                                           |  |
| You held my hand when it was cold, when I was lost, you took me home  Em F D7 G  You gave me hope when I was at the end, and turned my lies back into truth again  G7 G7sus                                                                                                                                                                                                                                                                                                                                                                                                                                                                                                 |  |
| You held my hand when it was cold, when I was lost, you took me home  Em F D7 G  You gave me hope when I was at the end, and turned my lies back into truth again  G7 G7sus                                                                                                                                                                                                                                                                                                                                                                                                                                                                                                 |  |
| You held my hand when it was cold, when I was lost, you took me home  Em F D7 G  You gave me hope when I was at the end, and turned my lies back into truth again  G7 G7sus  You even called me friend  G7 C Csus G7 C                                                                                                                                                                                                                                                                                                                                                                                                                                                      |  |
| You held my hand when it was cold, when I was lost, you took me home  Em F D7 G  You gave me hope when I was at the end, and turned my lies back into truth again  G7 G7sus  You even called me friend  G7 C Csus G7 C  You gave me strength to stand a-lone again, to face the world out on my own again                                                                                                                                                                                                                                                                                                                                                                   |  |
| You held my hand when it was cold, when I was lost, you took me home  Em F D7 G  You gave me hope when I was at the end, and turned my lies back into truth again  G7 G7sus  You even called me friend  G7 C Csus G7 C                                                                                                                                                                                                                                                                                                                                                                                                                                                      |  |
| You held my hand when it was cold, when I was lost, you took me home  Em F D7 G  You gave me hope when I was at the end, and turned my lies back into truth again  G7 G7sus  You even called me friend  G7 C Csus G7 C  You gave me strength to stand a-lone again, to face the world out on my own again                                                                                                                                                                                                                                                                                                                                                                   |  |
| You held my hand when it was cold, when I was lost, you took me home  Em F D7 G  You gave me hope when I was at the end, and turned my lies back into truth again  G7 G7sus  You even called me friend  G7 C Csus G7 C  You gave me strength to stand a-lone again, to face the world out on my own again  Em F F#dim C E7 Am D7                                                                                                                                                                                                                                                                                                                                            |  |
| You held my hand when it was cold, when I was lost, you took me home  Em F D7 G  You gave me hope when I was at the end, and turned my lies back into truth again  G7 G7sus  You even called me friend  G7 C Csus G7 C  You gave me strength to stand a-lone again, to face the world out on my own again  Em F F#dim C E7 Am D7  You put me high upon a pedestal, so high that I could almost see e-ternity  G7sus G7 C A7 D7 G7 C A7                                                                                                                                                                                                                                      |  |
| You held my hand when it was cold, when I was lost, you took me home  Em F D7 G  You gave me hope when I was at the end, and turned my lies back into truth again  G7 G7sus  You even called me friend  G7 C Csus G7 C  You gave me strength to stand a-lone again, to face the world out on my own again  Em F F#dim C E7 Am D7  You put me high upon a pedestal, so high that I could almost see e-ternity                                                                                                                                                                                                                                                                |  |