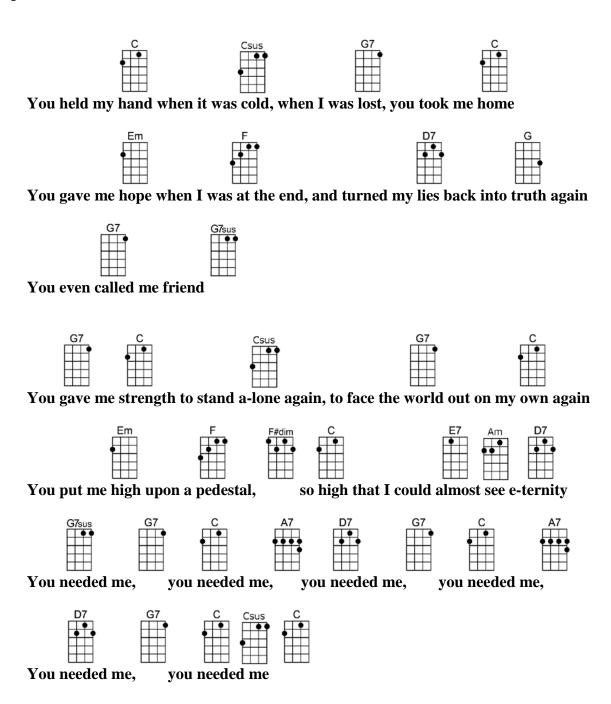

## YOU NEEDED ME-Randy Goodrum

**4/4 1...2...123** (without intro-slow count)

Intro: | C | Csus | C | G7sus G7 |

| C Csus G7 C I cried a tear, you wiped it dry, I was con-fused, you cleared my mind  Em F D7 G I sold my soul, you bought it back for me, and held me up and gave me dignity  G7 G7sus  Somehow, you needed me  G7 C Csus G7 C You gave me strength to stand a-lone again, to face the world out on my own again  Em F F#dim C E7 Am D7 You put me high upon a pedestal, so high that I could almost see e-ternity  G7sus G7 C E7 You needed me, you needed me  Am Am7 F C Dm7 G7 C E7 And I can't believe it's you, I can't be-lieve it's true, I needed you, and you were there  Am Am7 F C And I'll never leave, why should I leave, I'd be a fool,  D7 G7sus G7 G7sus G7 |  |
|-----------------------------------------------------------------------------------------------------------------------------------------------------------------------------------------------------------------------------------------------------------------------------------------------------------------------------------------------------------------------------------------------------------------------------------------------------------------------------------------------------------------------------------------------------------------------------------------------------------------------------------------------------------------------------|--|
|                                                                                                                                                                                                                                                                                                                                                                                                                                                                                                                                                                                                                                                                             |  |
| Em F D7 G                                                                                                                                                                                                                                                                                                                                                                                                                                                                                                                                                                                                                                                                   |  |
|                                                                                                                                                                                                                                                                                                                                                                                                                                                                                                                                                                                                                                                                             |  |
|                                                                                                                                                                                                                                                                                                                                                                                                                                                                                                                                                                                                                                                                             |  |
|                                                                                                                                                                                                                                                                                                                                                                                                                                                                                                                                                                                                                                                                             |  |
| Somenow, you needed me                                                                                                                                                                                                                                                                                                                                                                                                                                                                                                                                                                                                                                                      |  |
|                                                                                                                                                                                                                                                                                                                                                                                                                                                                                                                                                                                                                                                                             |  |
|                                                                                                                                                                                                                                                                                                                                                                                                                                                                                                                                                                                                                                                                             |  |
|                                                                                                                                                                                                                                                                                                                                                                                                                                                                                                                                                                                                                                                                             |  |
|                                                                                                                                                                                                                                                                                                                                                                                                                                                                                                                                                                                                                                                                             |  |
|                                                                                                                                                                                                                                                                                                                                                                                                                                                                                                                                                                                                                                                                             |  |
| • • • • • • • • • • • • • • • • • • • •                                                                                                                                                                                                                                                                                                                                                                                                                                                                                                                                                                                                                                     |  |
|                                                                                                                                                                                                                                                                                                                                                                                                                                                                                                                                                                                                                                                                             |  |
| You needed me, you needed me                                                                                                                                                                                                                                                                                                                                                                                                                                                                                                                                                                                                                                                |  |
|                                                                                                                                                                                                                                                                                                                                                                                                                                                                                                                                                                                                                                                                             |  |
|                                                                                                                                                                                                                                                                                                                                                                                                                                                                                                                                                                                                                                                                             |  |
| Am Am7 F C Dm7 G7 C E7                                                                                                                                                                                                                                                                                                                                                                                                                                                                                                                                                                                                                                                      |  |
| And I can't believe it's you, I can't be-lieve it's true, I needed you, and you were there                                                                                                                                                                                                                                                                                                                                                                                                                                                                                                                                                                                  |  |
|                                                                                                                                                                                                                                                                                                                                                                                                                                                                                                                                                                                                                                                                             |  |
| And I'll never leave, why should I leave. I'd be a fool.                                                                                                                                                                                                                                                                                                                                                                                                                                                                                                                                                                                                                    |  |
|                                                                                                                                                                                                                                                                                                                                                                                                                                                                                                                                                                                                                                                                             |  |
| 'Cause I finally found someone who really cares                                                                                                                                                                                                                                                                                                                                                                                                                                                                                                                                                                                                                             |  |
| Cause I imany round someone who reany cares                                                                                                                                                                                                                                                                                                                                                                                                                                                                                                                                                                                                                                 |  |
|                                                                                                                                                                                                                                                                                                                                                                                                                                                                                                                                                                                                                                                                             |  |
| G G G G                                                                                                                                                                                                                                                                                                                                                                                                                                                                                                                                                                                                                                                                     |  |
|                                                                                                                                                                                                                                                                                                                                                                                                                                                                                                                                                                                                                                                                             |  |
| C Csus G7 C                                                                                                                                                                                                                                                                                                                                                                                                                                                                                                                                                                                                                                                                 |  |
| You held my hand when it was cold, when I was lost, you took me home                                                                                                                                                                                                                                                                                                                                                                                                                                                                                                                                                                                                        |  |
| You held my hand when it was cold, when I was lost, you took me home Em F D7 G                                                                                                                                                                                                                                                                                                                                                                                                                                                                                                                                                                                              |  |
| You held my hand when it was cold, when I was lost, you took me home  Em F D7 G  You gave me hope when I was at the end, and turned my lies back into truth again                                                                                                                                                                                                                                                                                                                                                                                                                                                                                                           |  |
| You held my hand when it was cold, when I was lost, you took me home  Em F D7 G  You gave me hope when I was at the end, and turned my lies back into truth again  G7 G7sus                                                                                                                                                                                                                                                                                                                                                                                                                                                                                                 |  |
| You held my hand when it was cold, when I was lost, you took me home  Em F D7 G  You gave me hope when I was at the end, and turned my lies back into truth again                                                                                                                                                                                                                                                                                                                                                                                                                                                                                                           |  |
| You held my hand when it was cold, when I was lost, you took me home  Em F D7 G  You gave me hope when I was at the end, and turned my lies back into truth again  G7 G7sus                                                                                                                                                                                                                                                                                                                                                                                                                                                                                                 |  |
| You held my hand when it was cold, when I was lost, you took me home  Em F D7 G  You gave me hope when I was at the end, and turned my lies back into truth again  G7 G7sus                                                                                                                                                                                                                                                                                                                                                                                                                                                                                                 |  |
| You held my hand when it was cold, when I was lost, you took me home  Em F D7 G  You gave me hope when I was at the end, and turned my lies back into truth again  G7 G7sus  You even called me friend  G7 C Csus G7 C                                                                                                                                                                                                                                                                                                                                                                                                                                                      |  |
| You held my hand when it was cold, when I was lost, you took me home  Em F D7 G  You gave me hope when I was at the end, and turned my lies back into truth again  G7 G7sus  You even called me friend  G7 C Csus G7 C  You gave me strength to stand a-lone again, to face the world out on my own again                                                                                                                                                                                                                                                                                                                                                                   |  |
| You held my hand when it was cold, when I was lost, you took me home  Em F D7 G  You gave me hope when I was at the end, and turned my lies back into truth again  G7 G7sus  You even called me friend  G7 C Csus G7 C                                                                                                                                                                                                                                                                                                                                                                                                                                                      |  |
| You held my hand when it was cold, when I was lost, you took me home  Em F D7 G  You gave me hope when I was at the end, and turned my lies back into truth again  G7 G7sus  You even called me friend  G7 C Csus G7 C  You gave me strength to stand a-lone again, to face the world out on my own again                                                                                                                                                                                                                                                                                                                                                                   |  |
| You held my hand when it was cold, when I was lost, you took me home  Em F D7 G  You gave me hope when I was at the end, and turned my lies back into truth again  G7 G7sus  You even called me friend  G7 C Csus G7 C  You gave me strength to stand a-lone again, to face the world out on my own again  Em F F#dim C E7 Am D7                                                                                                                                                                                                                                                                                                                                            |  |
| You held my hand when it was cold, when I was lost, you took me home  Em F D7 G  You gave me hope when I was at the end, and turned my lies back into truth again  G7 G7sus  You even called me friend  G7 C Csus G7 C  You gave me strength to stand a-lone again, to face the world out on my own again  Em F F#dim C E7 Am D7  You put me high upon a pedestal, so high that I could almost see e-ternity  G7sus G7 C A7 D7 G7 C A7                                                                                                                                                                                                                                      |  |
| You held my hand when it was cold, when I was lost, you took me home  Em F D7 G  You gave me hope when I was at the end, and turned my lies back into truth again  G7 G7sus  You even called me friend  G7 C Csus G7 C  You gave me strength to stand a-lone again, to face the world out on my own again  Em F F#dim C E7 Am D7  You put me high upon a pedestal, so high that I could almost see e-ternity                                                                                                                                                                                                                                                                |  |