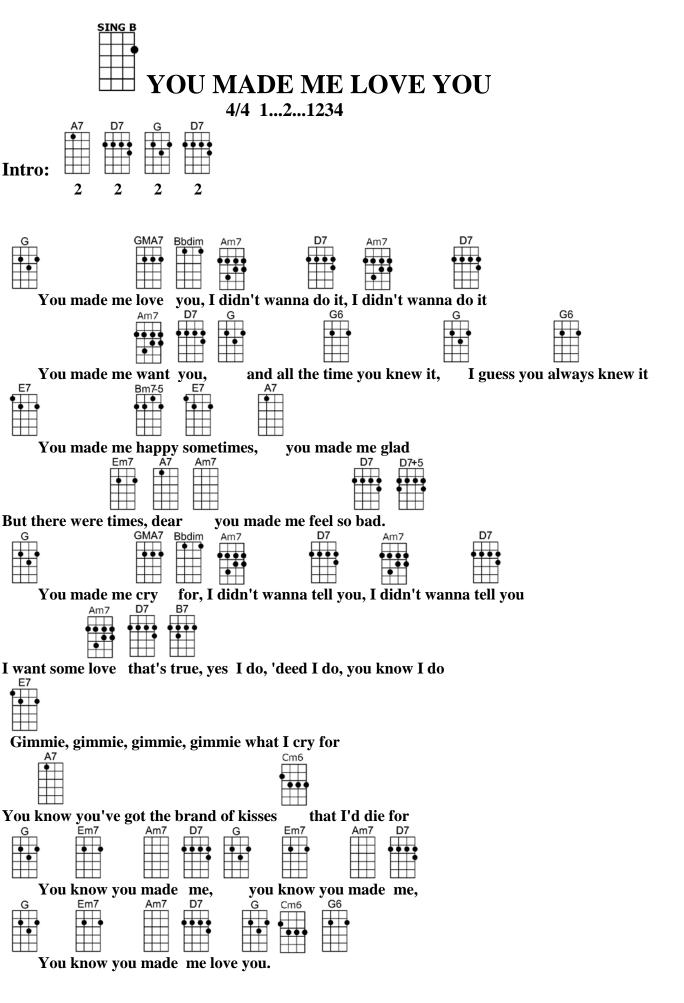

## YOU MADE ME LOVE YOU

4/4 1...2...1234

| Intro: A         |                 | G<br>2         | D7<br>2                  |                |               |                      |               |               |                     |      |
|------------------|-----------------|----------------|--------------------------|----------------|---------------|----------------------|---------------|---------------|---------------------|------|
| G<br>You n       |                 |                | bdim Am7<br>ou, I didn't |                |               | Am7<br>I didn't wan  | D7<br>na do i | t             |                     |      |
| You n            |                 |                | O7 G<br>rou, a           | nd all th      | G6<br>ne time | you knew it          | G<br>, Iş     | guess you     | G6<br>1 always knev | v it |
| E7<br>You n      |                 |                | E7<br>sometimes,         |                | ı made        | me glad              |               |               |                     |      |
| But there w      |                 | A7<br>es, dear |                          | ade me         | feel so       | D7 D7#5<br>bad.      |               |               |                     |      |
| G<br>You n       |                 |                | bdim Am7<br>or, I didn't |                | D7<br>tell yo | Am7<br>u, I didn't w |               | D7<br>ell you |                     |      |
| I want some      | Am7<br>e love t |                |                          | o, 'deed       | I do, y       | ou know I d          | 0             |               |                     |      |
| E7<br>Gimmie, g  | gimmie, į       | gimmie         | , gimmie w               | hat I cr       | y for         |                      |               |               |                     |      |
| A7<br>You know y | you've g        | ot the b       | rand of kis              | Cm6<br>ses     |               | d die for            |               |               |                     |      |
| _                | Em7<br>:now you |                | D7 G<br>me, y            | Em7<br>ou knov |               | Am7 D7<br>nade me,   |               |               |                     |      |
|                  | Em7<br>now you  | Am7<br>made    | D7 G<br>me love yo       | Cm6<br>u.      | G6            |                      |               |               |                     |      |