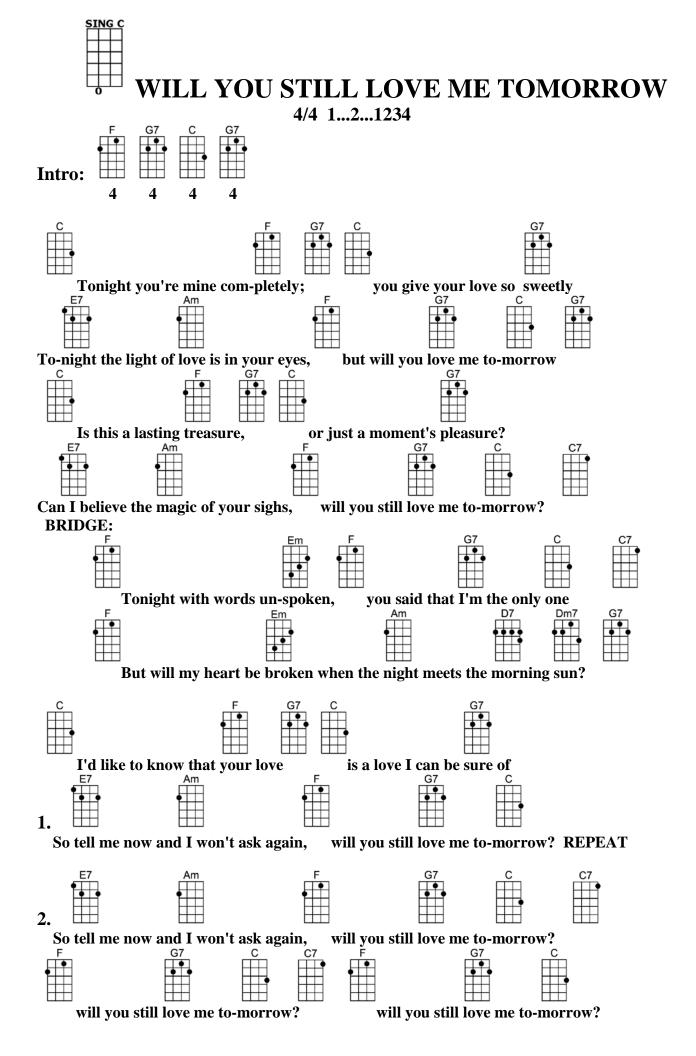

## WILL YOU STILL LOVE ME TOMORROW 4/4 1...2...1234

Intro: F **G7 G7** С 4 4 4 4 С F G7 C **G7** Tonight you're mine com-pletely; you give your love so sweetly **E7** Am **G7** С **G7** F To-night the light of love is in your eyes, but will you love me to-morrow С F **G7 G7** С Is this a lasting treasure, or just a moment's pleasure? **E7**  $\mathbf{F}$ **G7** С **C7** Am Can I believe the magic of your sighs, will you still love me to-morrow? **BRIDGE: G7 C7** F Em F С Tonight with words un-spoken, you said that I'm the only one F Em Am **D7 G7** Dm7 But will my heart be broken when the night meets the morning sun? С F **G7** С **G7** is a love I can be sure of I'd like to know that your love **1.** E7 **G7** Am С F So tell me now and I won't ask again, will you still love me to-morrow? REPEAT 2. E7 F **G7** С **C7** Am So tell me now and I won't ask again, will you still love me to-morrow? F **G7 G7** С **C7**  $\mathbf{F}$ С will you still love me to-morrow? will you still love me to-morrow?