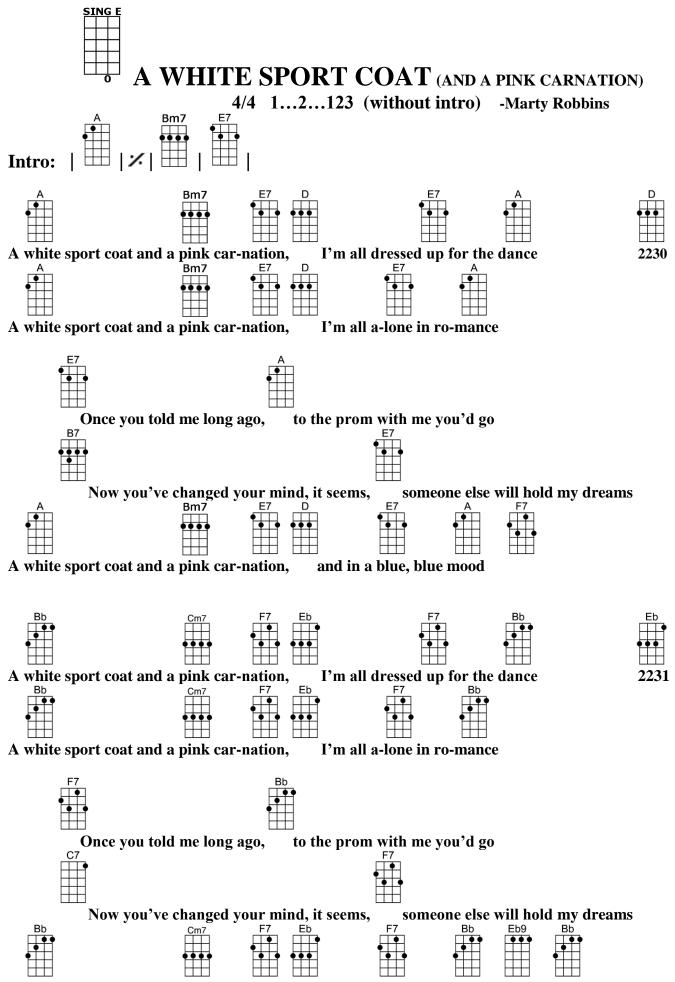

## A WHITE SPORT COAT (AND A PINK CARNATION) 4/4 1...2...123 (without intro) -Marty Robbins

Intro: | A | 🗡 | Bm7 | E7 |

A Bm7 E7 D E7 A A white sport coat and a pink car-nation, I'm all dressed up for the dance

A Bm7 E7 D E7 A A white sport coat and a pink car-nation, I'm all a-lone in ro-mance

> E7 A Once you told me long ago, to the prom with me you'd go

B7 E7 Now you've changed your mind, it seems, someone else will hold my dreams

ABm7E7DE7AF7A white sport coat and a pink car-nation,and in a blue, blue mood

BbCm7F7EbF7BbA white sport coat and a pink car-nation,I'm all dressed up for the dance

BbCm7F7EbF7BbA white sport coat and a pink car-nation,I'm all a-lone in ro-mance

F7 Bb Once you told me long ago, to the prom with me you'd go

C7 F7 Now you've changed your mind, it seems, someone else will hold my dreams

BbCm7F7EbF7BbEb9BbA white sport coat and a pink car-nation,and in a blue, blue mood