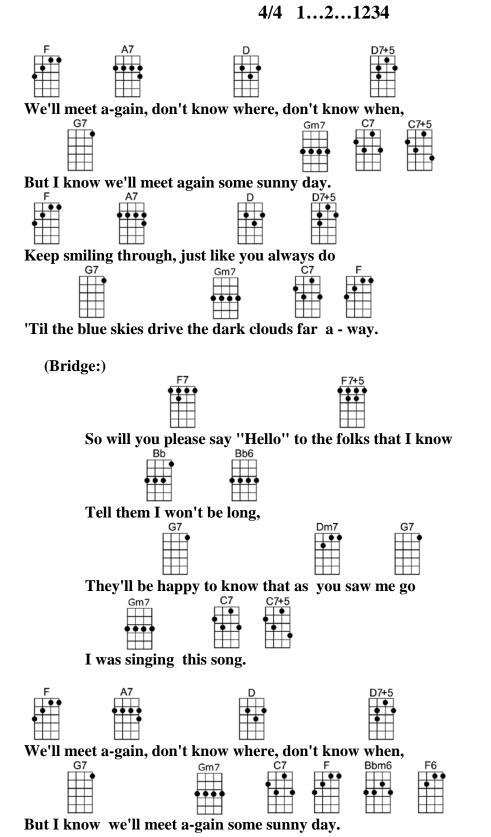

## WE'LL MEET AGAIN 4/4 1...2...1234

**A7 D7**#5 We'll meet a-gain, don't know where, don't know when, **G7** Gm7 C7 C7#5 But I know we'll meet again some sunny day.  $\mathbf{F}$ D7#5 **A7** D Keep smiling through, just like you always do **G7** Gm7 **C7** 'Til the blue skies drive the dark clouds far a - way. (Bridge:) F7#5 So will you please say "Hello" to the folks that I know Bb **Bb6** Tell them I won't be long, **G7** Dm7 **G7** They'll be happy to know that as you saw me go Gm7 **C7** C7#5 I was singing this song. D **A7** We'll meet a-gain, don't know where, don't know when, **G7** Gm7 **C7**  $\mathbf{F}$ Bbm6 **F6** 

But I know we'll meet a-gain some sunny day.