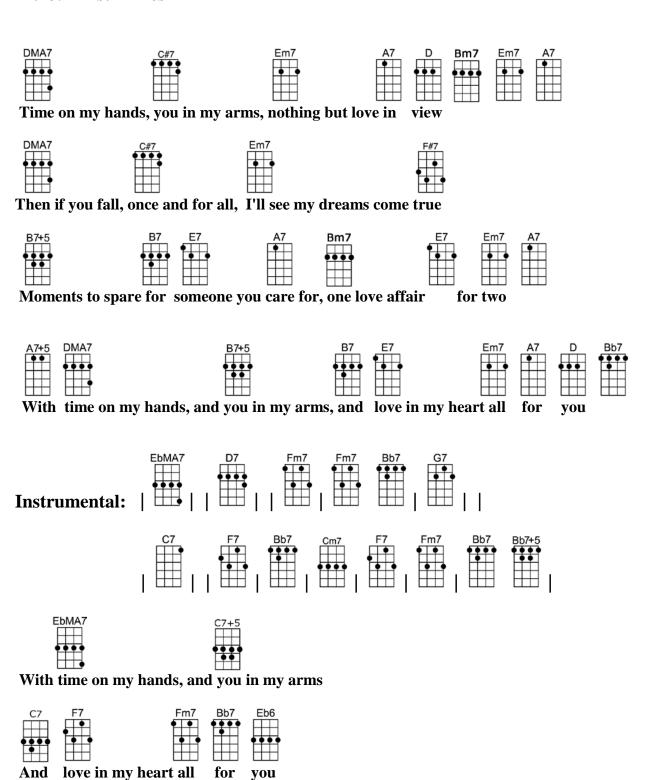

## TIME ON MY HANDS-Youmans/Adamson/Gordon

4/4 1...2...1234

**Intro: First 2 lines** 

## TIME ON MY HANDS-Youmans/Adamson/Gordon 4/4 1...2...1234

**Intro: First 2 lines** 

DMA7

Time on my hands, you in my arms

A7 D Bm7 Em7 A7

Nothing but love in view

DMA7 C#7

Then if you fall, once and for all

Em7

I'll see my dreams come true

**B7**+

Moments to spare

B7 E7

For someone you care for

**E7 Em7 A7** 

One love affair for two

**A7+ DMA7** 

With time on my hands

**B7**+

And you in my arms

B7 E7 Em7 A7 D Bb7

And love in my heart all for you

Instrumental: | EbMA7 | | D7 | | Fm7 | Fm7 Bb7 | G7 | |

| C7 | | F7 | Bb7 | Cm7 | F7 | Fm7 | Bb7 Bb7+ |

EbMA7

With time on my hands

**C7**+

And you in my arms

C7 F7 Fm7 Bb7 Eb6

And love in my heart all for you