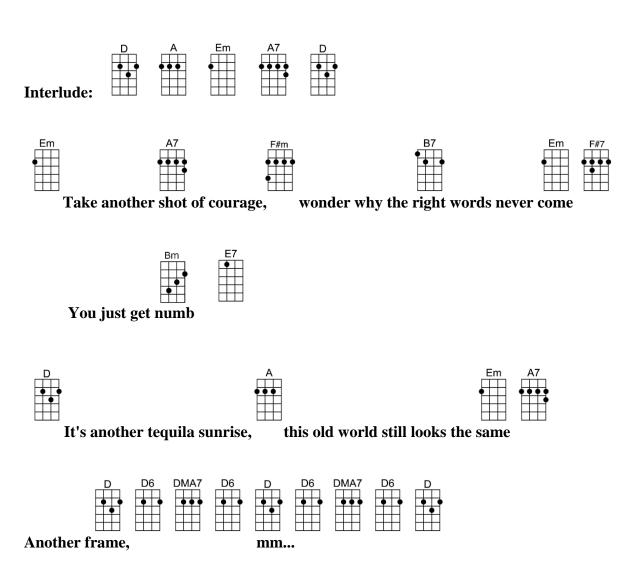

## TEQUILA SUNRISE-Don Henley/Glenn Frey 4/4 1...2...1234

| Intro:   D D6   D D          | 6   D D6   DMA7           | <b>D6</b>         |                           |                     |
|------------------------------|---------------------------|-------------------|---------------------------|---------------------|
| D<br>It's another tequila s  | A<br>unrise, starin' sl   |                   | Em A7<br>sky,             |                     |
| D D6 DMA<br>Said good-bye    | A7 D6                     |                   |                           |                     |
| D<br>He was just a hired h   | A<br>and, workin' on t    | he dreams he pl   | Em A7 anned to try, th    | D<br>he days go by  |
| Bm<br>Ev'ry night            | G<br>when the sun goes d  | Bm<br>own, just a | G<br>another lonely boy   | Bm<br>in town       |
| Em<br>And she's out r        | A7 A7su<br>runnin' 'round | is A7             |                           |                     |
| D<br>She wasn't just anoth   | A er woman, and           | I couldn't keep   | Em<br>from comin' on      | A7                  |
| D D6 DM<br>It's been so long | IA7 D6                    |                   |                           |                     |
| D<br>Oh, and it's a hollow   | A<br>feelin', when it co  | omes down to de   | Em A7 alin' friends,      |                     |
| D D6 DMA7<br>It never ends   | D6                        |                   |                           |                     |
| Interlude: D A Em            | A7 D                      |                   |                           |                     |
| Em<br>Take anothe            | A7 Fi                     | #m<br>wonder why  | B7<br>v the right words n | Em F#7<br>ever come |
| Bm<br>You just get nun       | E7<br>ab                  |                   |                           |                     |
| D<br>It's another tequila s  | A<br>unrise, this old w   | vorld still looks | Em A7<br>the same         |                     |
| D D6 DM                      | IA7 D6 D D6 I             | OMA7 D6 D         |                           |                     |

mm...

Another frame,