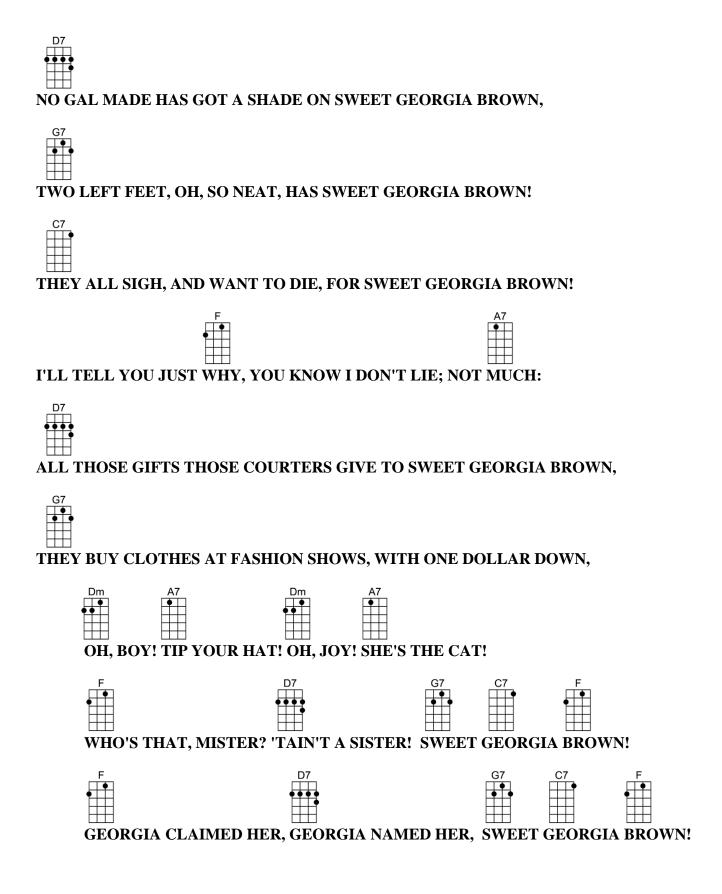

## **SWEET GEORGIA BROWN**

4/4 1...2...1234

HIT F CHORD

| D7<br>NO GA   | L MADE H          | IAS GOT A SI      | HADE ON S         | WEET GEOR               | GIA BROW      | 'N,           |               |
|---------------|-------------------|-------------------|-------------------|-------------------------|---------------|---------------|---------------|
| G7<br>TWO I   | LEFT FEET         | C, AND OH, SO     | O NEAT, HA        | S SWEET GE              | ORGIA BR      | OWN!          |               |
| C7<br>THEY    | ALL SIGH          | , AND WANT        | TO DIE, FO        | R SWEET GE              | CORGIA BR     | ROWN!         |               |
| I'LL T        | ELL YOU J         | F<br>JUST WHY, Y  | OU KNOW           | I DON'T LIE,            | A7<br>NOT MUC | H:            |               |
| D7<br>IT'S BI | EEN SAID S        | SHE KNOCKS        | S 'EM DEAD        | , WHEN SHE              | LANDS IN      | TOWN!         |               |
| G7<br>SINCE   | SHE CAM           | E, WHY IT'S       | A SHAME, I        | HOW SHE CO              | OLS THEM      | 1 DOWN!       |               |
| ]             | Dm A<br>FELLAS SI |                   | Dm<br>ET ARE FEL  | A7<br>LAS SHE AIN       | 'T MET!       |               |               |
| <b>D7</b>     |                   |                   |                   | IA NAMED H<br>WEET GEOR |               | CT GEORG      | F<br>HA BROWN |
| <b>G7</b>     |                   |                   |                   | EET GEORG               |               |               |               |
| C7<br>THEY    | ALL SIGH          | , AND WANT        | TO DIE, FO        | R SWEET GE              | CORGIA BR     | ROWN!         |               |
| I'LL T        | ELL YOU J         | F<br>IUST WHY, Y  | OU KNOW           | I DON'T LIE;            | A7<br>NOT MUC | Н:            |               |
| D7<br>ALL T   | HOSE GIF          | IS THOSE CO       | OURTERS G         | EIVE TO SWE             | ET GEORG      | SIA BROW      | N,            |
| G7<br>THEY    | BUY CLO           | THES AT FAS       | HION SHOV         | WS, WITH ON             | E DOLLAF      | R DOWN,       |               |
|               |                   | A7<br>TIP YOUR HA | Dm<br>AT! OH, JOY | A7<br>Y! SHE'S THE      | CAT!          |               |               |
| ,             | F<br>WHO'S TH     | AT, MISTER        | D7<br>? 'TAIN'T A | G7<br>SISTER! SW        |               | F<br>AGIA BRO | WN!           |
|               | F                 |                   | <b>D7</b>         |                         | <b>G7</b>     | <b>C7</b>     | F             |