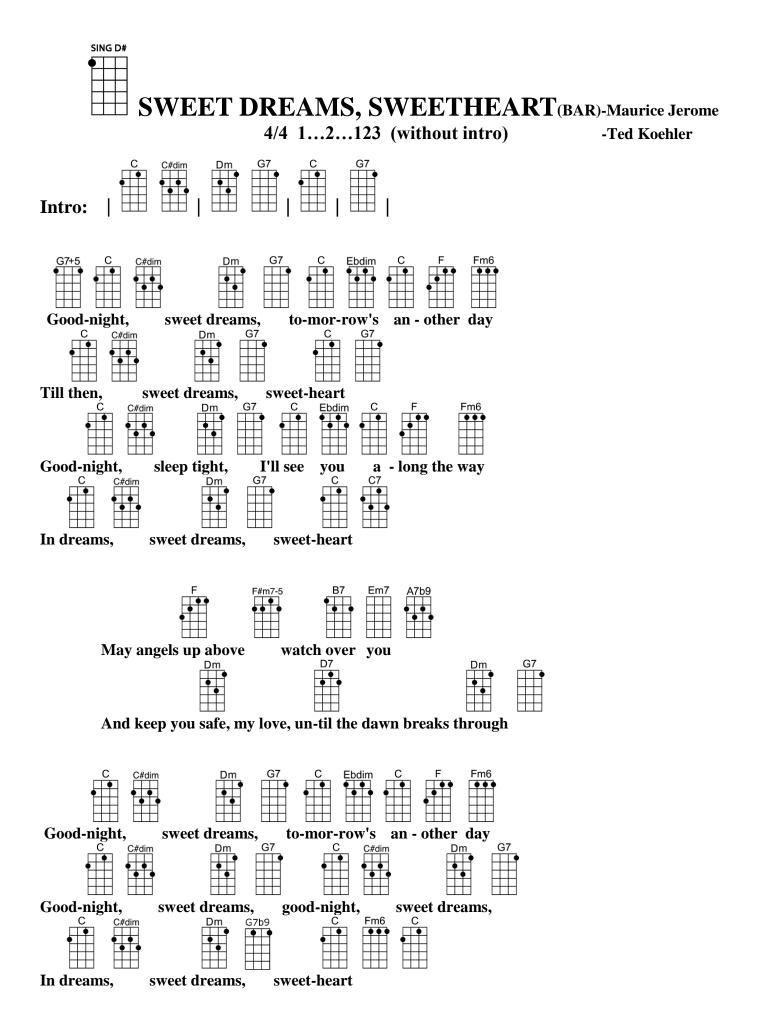

## SWEET DREAMS, SWEETHEART-Maurice Jerome

4/4 1...2...123 (without intro) -Ted Koehler

Intro: | C C#dim | Dm G7 | C | G7 |

G7+ C C#dim Dm G7 C Ebdim C F Fm6 Good-night, sweet dreams, to-mor-row's an-other day

C C#dim Dm G7 C G7 Till then, sweet dreams, sweet-heart

C C#dim Dm G7 C Ebdim C F Fm6 Good-night, sleep tight, I'll see you a-long the way

C C#dim Dm G7 C C7 In dreams, sweet dreams, sweet-heart

> F F#m7b5 B7 Em7 A7b9 May angels up above watch over you

DmD7DmG7And keep you safe, my love, un-til the dawn breaks through

C C#dim Dm G7 C Ebdim C F Fm6 Good-night, sweet dreams, to-mor-row's an-other day

C C#dim Dm G7 C C#dim Dm G7 Good-night, sweet dreams, good-night, sweet dreams,

C C#dim Dm G7b9 C Fm6 C Good-night, sweet dreams, sweet-heart