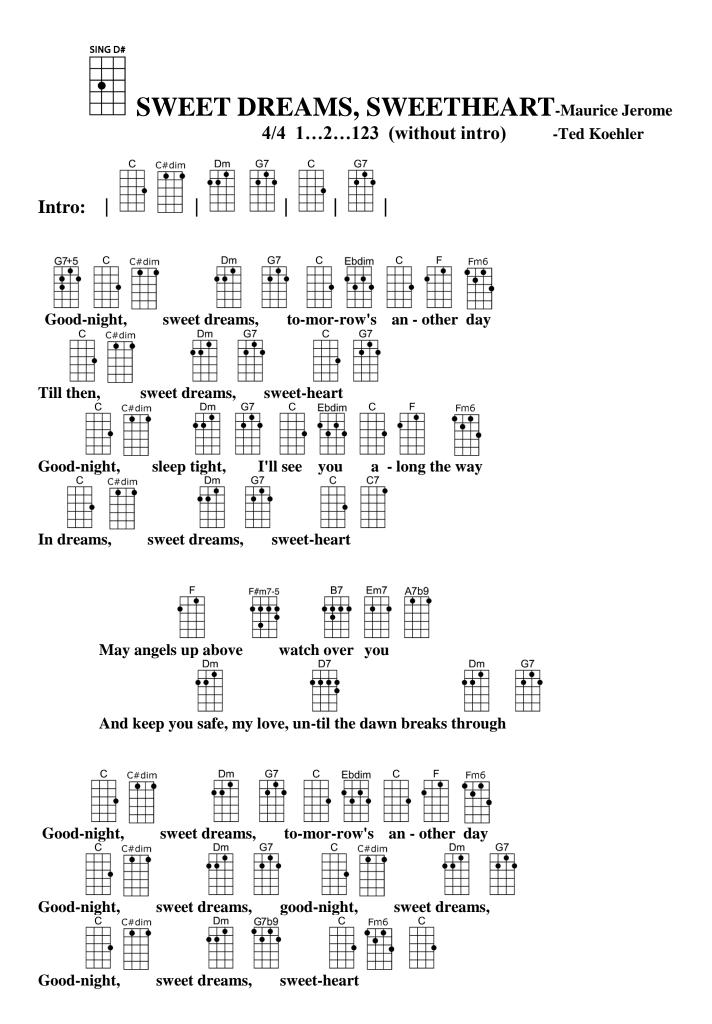

## SWEET DREAMS, SWEETHEART-Maurice Jerome

4/4 1...2...123 (without intro) -Ted Koehler

Intro: | C C#dim | Dm G7 | C | G7 |

G7+ C C#dim Dm G7 C Ebdim C F Fm6 Good-night, sweet dreams, to-mor-row's an-other day

C C#dim Dm G7 C G7 Till then, sweet dreams, sweet-heart

C C#dim Dm G7 C Ebdim C F Fm6 Good-night, sleep tight, I'll see you a-long the way

C C#dim Dm G7 C C7 In dreams, sweet dreams, sweet-heart

> F F#m7b5 B7 Em7 A7b9 May angels up above watch over you

DmD7DmG7And keep you safe, my love, un-til the dawn breaks through

C C#dim Dm G7 C Ebdim C F Fm6 Good-night, sweet dreams, to-mor-row's an-other day

C C#dim Dm G7 C C#dim Dm G7 Good-night, sweet dreams, good-night, sweet dreams,

C C#dim Dm G7b9 C Fm6 C Good-night, sweet dreams, sweet-heart