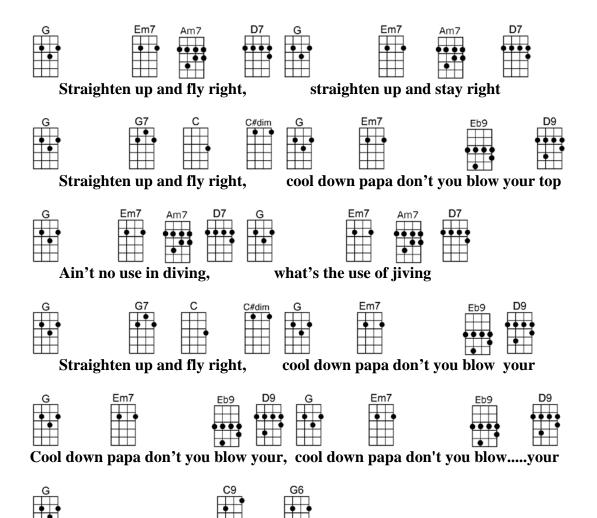

## **STRAIGHTEN UP AND FLY RIGHT**

4/4 1...2...1234

**C9** 

Intro: Lines 5 and 6 ("Straighten up....)

G

A buzzard took a monkey for a ride in the air

**D9** C#dim G Em7 Eb9 The monkey thought that everything was on the square G **C9** The buzzard tried to throw the monkey off his back C#dim G Em7 Eb9 **D9** But the monkey grabbed his neck and said now listen, Jack G Em7 Am7 **D7** G Em7 Am7 **D7** Straighten up and fly right, straighten up and fly right **G7** С C#dim G Em7 Eb9 **D9** G Straighten up and fly right, cool down papa don't you blow your top Em7 Am7 D7 **Em7 Am7 D7** G G Ain't no use in diving, what's the use of jiving Em7 G **G7** C C#dim G Eb9 D9 G Straighten up and fly right, cool down papa don't you blow your top **B7 B9** The buzzard told the monkey you are choking me **E9** E7b5 **Re-lease your hold and I will set you free A7** A9 The monkey looked the buzzard right dead in the eye **D7 D7b5** And said your story's so touching, but it's sounds just like a lie G Em7 Am7 G **D7** Em7 Am7 **D7** Straighten up and fly right, straighten up and stay right **G7** C#dim G Em7 Eb9 **D9** G C Straighten up and fly right, cool down papa don't you blow your top Em7 Am7 D7 G Em7 Am7 D7 G what's the use of jiving Ain't no use in diving. Em7 **Eb9 D9** C C#dim G G **G7** cool down papa don't you blow your Straighten up and fly right, **Eb9 D9** G **D9** G Em7 Eb9 Em7 Cool down papa don't you blow your, cool down papa don't you blow.....your **C9** G **G6** 