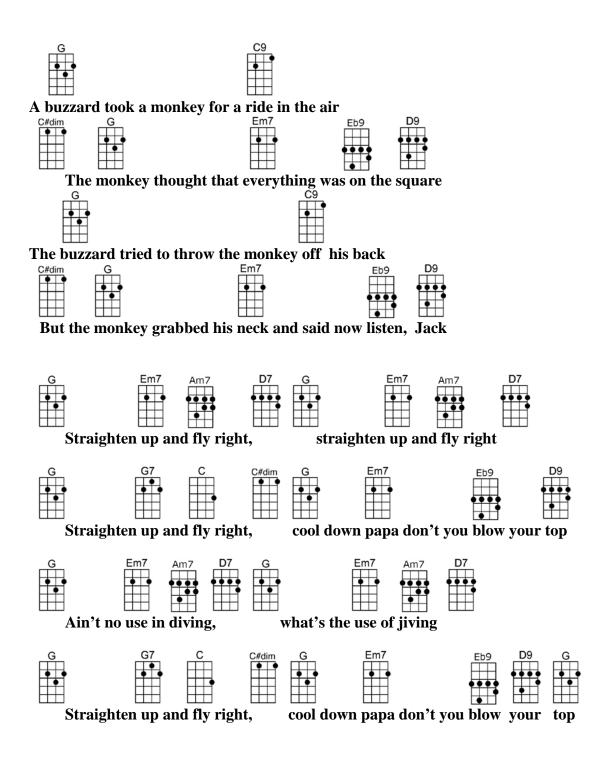

## **STRAIGHTEN UP AND FLY RIGHT**

4/4 1...2...1234

**C9** 

Intro: Lines 5 and 6 ("Straighten up....)

G

A buzzard took a monkey for a ride in the air

**D9** C#dim G Em7 Eb9 The monkey thought that everything was on the square G **C9** The buzzard tried to throw the monkey off his back C#dim G Em7 Eb9 **D9** But the monkey grabbed his neck and said now listen, Jack G Em7 Am7 **D7** G Em7 Am7 **D7** Straighten up and fly right, straighten up and fly right **G7** С C#dim G Em7 Eb9 **D9** G Straighten up and fly right, cool down papa don't you blow your top Em7 Am7 D7 **Em7 Am7 D7** G G Ain't no use in diving, what's the use of jiving Em7 G **G7** C C#dim G Eb9 D9 G Straighten up and fly right, cool down papa don't you blow your top **B7 B9** The buzzard told the monkey you are choking me **E9** E7b5 **Re-lease your hold and I will set you free A7** A9 The monkey looked the buzzard right dead in the eye **D7 D7b5** And said your story's so touching, but it's sounds just like a lie G Em7 Am7 G **D7** Em7 Am7 **D7** Straighten up and fly right, straighten up and stay right **G7** C#dim G Em7 Eb9 **D9** G C Straighten up and fly right, cool down papa don't you blow your top Em7 Am7 D7 G Em7 Am7 D7 G what's the use of jiving Ain't no use in diving. Em7 **Eb9 D9** C C#dim G G **G7** cool down papa don't you blow your Straighten up and fly right, **Eb9 D9** G **D9** G Em7 Eb9 Em7 Cool down papa don't you blow your, cool down papa don't you blow.....your **C9** G **G6** 