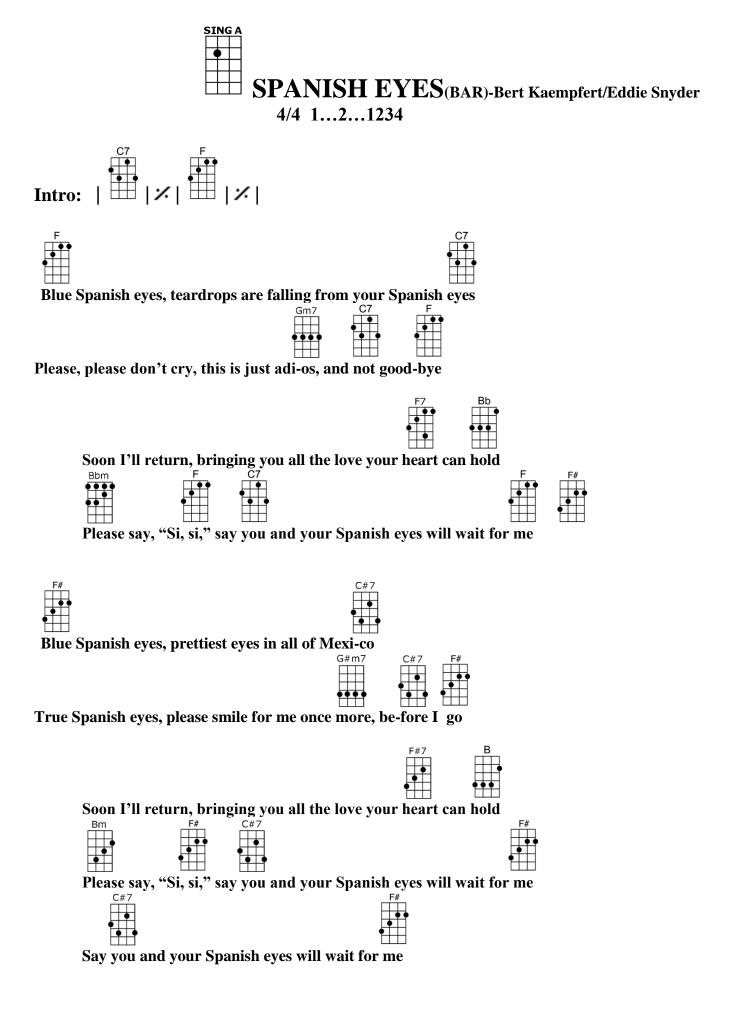

## SPANISH EYES-Bert Kaempfert/Eddie Snyder 4/4 1...2...1234

Intro: | C7 | × | F | × |

F C7 Blue Spanish eyes, teardrops are falling from your Spanish eyes

**Gm7 C7 F** Please, please don't cry, this is just adi-os, and not good-bye

> F7 Bb Soon I'll return, bringing you all the love your heart can hold

BbmFC7FF#Please say, "Si, si," say you and your Spanish eyes will wait for me

F# C#7 Blue Spanish eyes, prettiest eyes in all of Mexi-co

G#m7 C#7 F# True Spanish eyes, please smile for me once more, be-fore I go

> F#7 B Soon I'll return, bringing you all the love your heart can hold

BmF#C#7F#Please say, "Si, si," say you and your Spanish eyes will wait for me

C#7 F# Say you and your Spanish eyes will wait for me