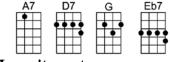

AmCm6GB7E7And though you don't want me now,I'll get a-long some-how

A7 D7 G Eb7 And then I won't want you

Ab Bdim Bbm7 Eb7 I know that someday you're gonna want me to want you

Ab Ab7 Ab+ Db F7 When I am strong for some-body new