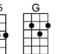

## SOMEDAY YOU'LL WANT ME TO WANT YOU 4/4 1234 1 (without intro) -Jimmie Hodges

Intro: | G | G+ | C | D7 |

G Bbdim Am7 D7 I know that someday you'll want me to want you

G G7 G7+ C E7 Am When I'm in love with some-body else

D7 G B7 Em You ex-pect me to be true and keep on loving you

A7 Am7 D7 D7+ Though I am feeling blue, you think I can't for-get you

G Bbdim Am7 D7 Until someday you'll want me to want you

G G7 G7+ C E7 Am When I am strong for some-body new

AmCm6GB7E7And though you don't want me now,I'll get a-long some-how

A7 D7 G Eb7 And then I won't want you

Ab Bdim Bbm7 Eb7 I know that someday you're gonna want me to want you

Ab Ab7 Ab+ Db F7 When I am strong for some-body new