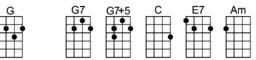

## SOMEDAY YOU'LL WANT ME TO WANT YOU 4/4 1234 1 (without intro) -Jimmie Hodges

Intro: | G | G+ | C | D7 |

G Bbdim Am7 D7 I know that someday you'll want me to want you

G G7 G7+ C E7 Am When I'm in love with some-body else

D7 G B7 Em You ex-pect me to be true and keep on loving you

A7 Am7 D7 D7+ Though I am feeling blue, you think I can't for-get you

G Bbdim Am7 D7 Until someday you'll want me to want you

G G7 G7+ C E7 Am When I am strong for some-body new

AmCm6GB7E7And though you don't want me now,I'll get a-long some-how

A7 D7 G Eb7 And then I won't want you

Ab Bdim Bbm7 Eb7 I know that someday you're gonna want me to want you

Ab Ab7 Ab+ Db F7 When I am strong for some-body new