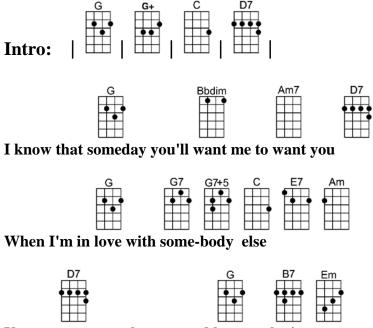

## SOMEDAY YOU'LL WANT ME TO WANT YOU 4/4 1234 1 (without intro) -Jimmie Hodges

Intro: | G | G+ | C | D7 |

G Bbdim Am7 D7 I know that someday you'll want me to want you

G G7 G7+ C E7 Am When I'm in love with some-body else

D7 G B7 Em You ex-pect me to be true and keep on loving you

A7 Am7 D7 D7+ Though I am feeling blue, you think I can't for-get you

G Bbdim Am7 D7 Until someday you'll want me to want you

G G7 G7+ C E7 Am When I am strong for some-body new

AmCm6GB7E7And though you don't want me now,I'll get a-long some-how

A7 D7 G Eb7 And then I won't want you

Ab Bdim Bbm7 Eb7 I know that someday you're gonna want me to want you

Ab Ab7 Ab+ Db F7 When I am strong for some-body new