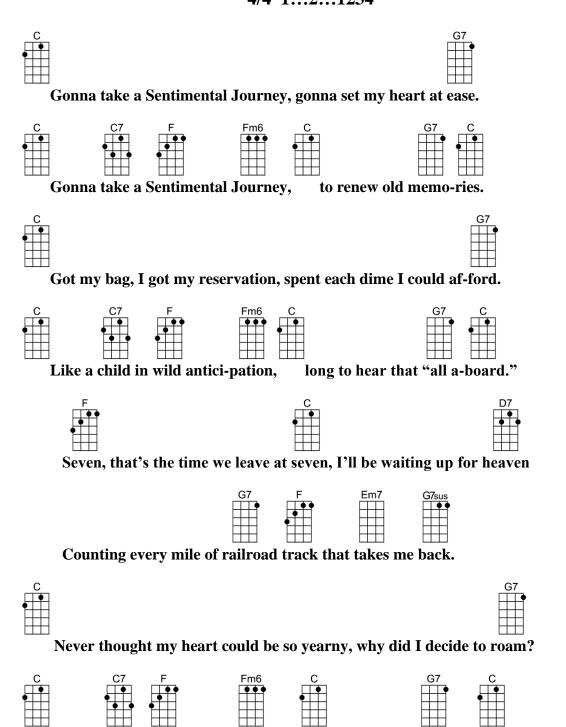

## SENTIMENTAL JOURNEY (BAR) -Brown/Homer/Green 4/4 1...2...1234

Sentimental Journey home.

Gonna take a Sentimental Journey,

## SENTIMENTAL JOURNEY-Brown/Homer/Green 4/4 1...2...1234

| C | C7 F Fm6 C G7 C Gonna take a Sentimental Journey, Sentimental Journey home.          |
|---|--------------------------------------------------------------------------------------|
| C | G7 Never thought my heart could be so yearny, why did I decide to roam?              |
|   | G7 F Em7 G7sus<br>Counting every mile of railroad track that takes me back.          |
|   | F C D7 Seven, that's the time we leave at seven, I'll be waiting up for heaven       |
| C | C7 F Fm6 C G7 C Like a child in wild antici-pation, long to hear that "all a-board." |
| C | G7 Got my bag, I got my reservation, spent each dime I could af-ford.                |
| C | C7 F Fm6 C G7 C Gonna take a Sentimental Journey, to renew old memories.             |
| C | G7 Gonna take a Sentimental Journey, gonna set my heart at ease.                     |