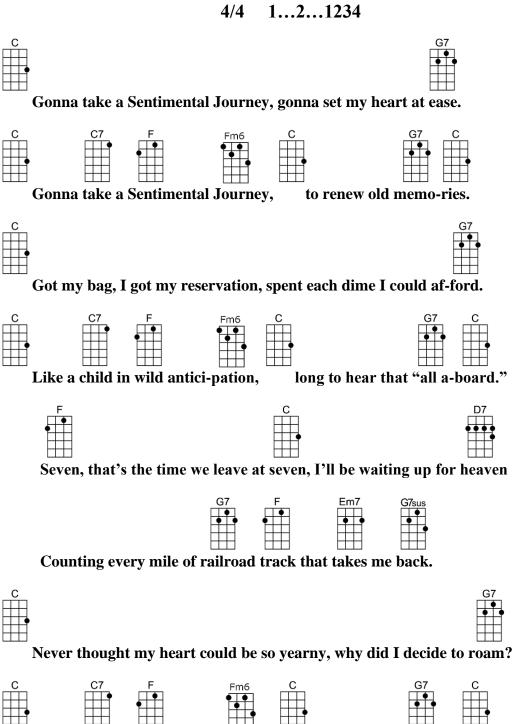

## SENTIMENTAL JOURNEY-Brown/Homer/Green

Sentimental Journey home.

Gonna take a Sentimental Journey,

## SENTIMENTAL JOURNEY-Brown/Homer/Green 4/4 1...2...1234

| C | C7 F Fm6 C G7 C Gonna take a Sentimental Journey, Sentimental Journey home.          |
|---|--------------------------------------------------------------------------------------|
| C | G7 Never thought my heart could be so yearny, why did I decide to roam?              |
|   | G7 F Em7 G7sus<br>Counting every mile of railroad track that takes me back.          |
|   | F C D7 Seven, that's the time we leave at seven, I'll be waiting up for heaven       |
| C | C7 F Fm6 C G7 C Like a child in wild antici-pation, long to hear that "all a-board." |
| C | G7 Got my bag, I got my reservation, spent each dime I could af-ford.                |
| C | C7 F Fm6 C G7 C Gonna take a Sentimental Journey, to renew old memories.             |
| C | G7 Gonna take a Sentimental Journey, gonna set my heart at ease.                     |