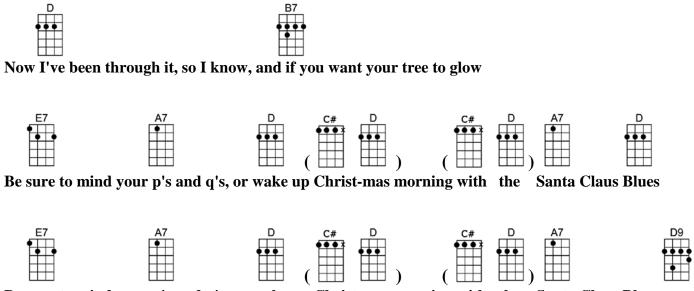

## p.2. Santa Claus Blues

Be sure to mind your p's and q's, or wake up Christ-mas morning with the Santa Claus Blues

## SANTA CLAUS BLUES-Bob Merrill

4/4 1...2...1234 (chords in parentheses are optional)

| Intro:   D            | F#m7b5 B7                 | Em7 A7                 | <b>D A7</b>     |                |            |       |             |
|-----------------------|---------------------------|------------------------|-----------------|----------------|------------|-------|-------------|
| D<br>Now, listen ki   | ds, and listen goo        | B7<br>od, if we don'   | t eat the       | things w       | e should   |       |             |
| E7<br>No 'lectric tra | A7<br>in or dog we'll ch  | 100se,                 |                 |                |            |       |             |
| D<br>We'll wake up    | (C# D)<br>Christ-mas mor  | (C# D<br>rning with th | ,               | D<br>Claus Blu |            |       |             |
| D<br>Let's eat the g  | good things on ou         | r plate, 'cau          | B7<br>se if we  | don't coo      | perate,    |       |             |
| E7<br>The twenty-fi   | A7<br>fth we've got to lo | ose,                   |                 |                |            |       |             |
| D<br>We'll wake up    | (C# D)<br>Christ-mas mor  | (C# D                  |                 | D<br>Claus Blu |            |       |             |
| G<br>Jingle Be        | lells, Jingle Bells       | D<br>are comin         | ' right o       | ur way         |            |       |             |
| E7<br>But don't       | t forget we've got        | A7<br>to get th        |                 |                | A7 A7+     |       |             |
| D<br>Now I've been    | n through it, so I        | B'<br>know, and if     |                 | nt your tr     | ee to glow |       |             |
| E7<br>Be sure to min  | A7<br>nd your p's and q   | D<br>['s, or wake t    | (C#<br>ıp Chris | ,              | `          | D) A7 | D<br>Blues  |
| E7<br>Re sure to mir  | A7                        | D<br>u's or wake i     | (C#<br>un Chris | D)<br>t-mas mo | `          | D) A7 | D9<br>Rlues |