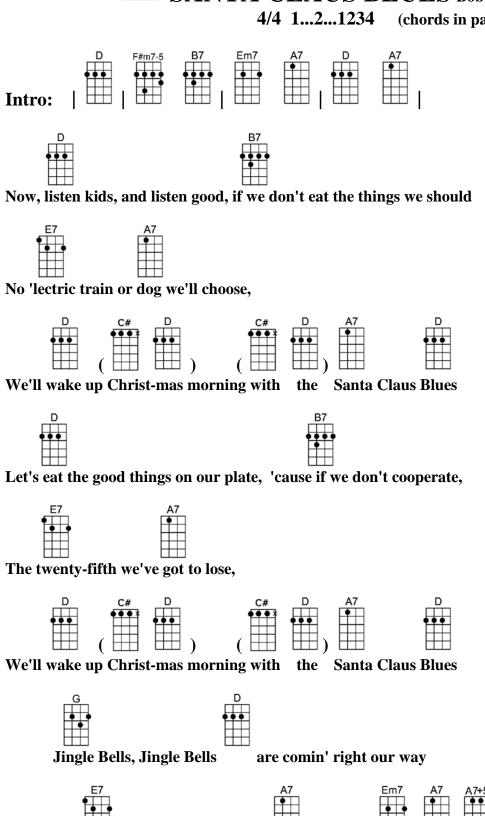

## SANTA CLAUS BLUES-Bob Merrill

4/4 1...2...1234 (chords in parentheses are optional)

| Intro:   D            | F#m7b5 B7                 | Em7 A7                 | <b>D A7</b>     |                |            |       |             |
|-----------------------|---------------------------|------------------------|-----------------|----------------|------------|-------|-------------|
| D<br>Now, listen ki   | ds, and listen goo        | B7<br>od, if we don'   | t eat the       | things w       | e should   |       |             |
| E7<br>No 'lectric tra | A7<br>in or dog we'll ch  | 100se,                 |                 |                |            |       |             |
| D<br>We'll wake up    | (C# D)<br>Christ-mas mor  | (C# D<br>rning with th | ,               | D<br>Claus Blu |            |       |             |
| D<br>Let's eat the g  | good things on ou         | r plate, 'cau          | B7<br>se if we  | don't coo      | perate,    |       |             |
| E7<br>The twenty-fi   | A7<br>fth we've got to lo | ose,                   |                 |                |            |       |             |
| D<br>We'll wake up    | (C# D)<br>Christ-mas mor  | (C# D                  |                 | D<br>Claus Blu |            |       |             |
| G<br>Jingle Be        | lells, Jingle Bells       | D<br>are comin         | ' right o       | ur way         |            |       |             |
| E7<br>But don't       | t forget we've got        | A7<br>to get th        |                 |                | A7 A7+     |       |             |
| D<br>Now I've been    | n through it, so I        | B'<br>know, and if     |                 | nt your tr     | ee to glow |       |             |
| E7<br>Be sure to min  | A7<br>nd your p's and q   | D<br>['s, or wake t    | (C#<br>ıp Chris | ,              | `          | D) A7 | D<br>Blues  |
| E7<br>Re sure to mir  | A7                        | D<br>u's or wake i     | (C#<br>un Chris | D)<br>t-mas mo | `          | D) A7 | D9<br>Rlues |