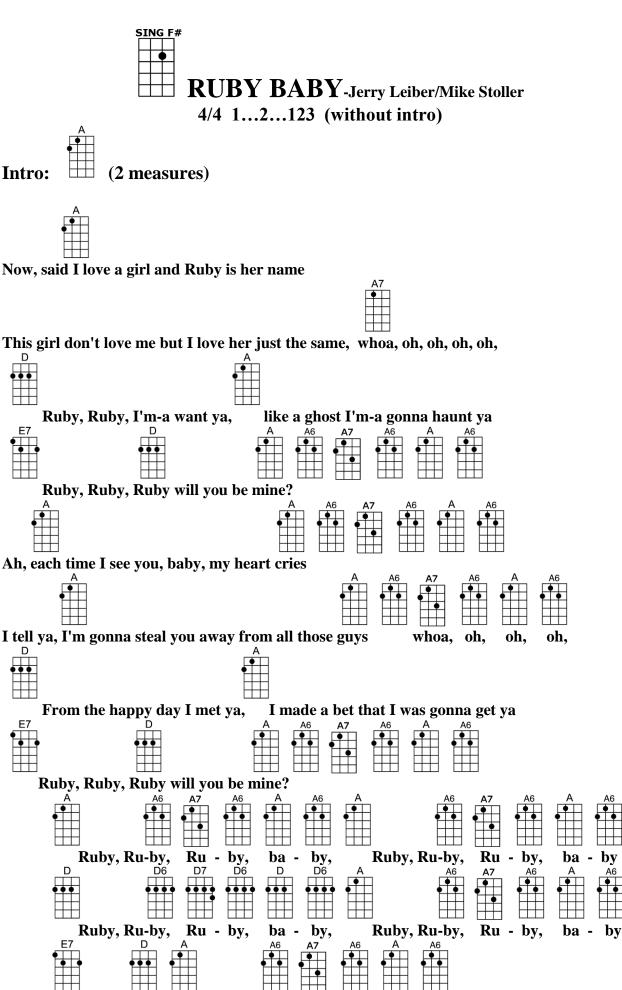

## **RUBY BABY**-Jerry Leiber/Mike Stoller 4/4 1...2...123 (without intro)

Intro: A (2 measures)

Α Ah, now, said I love a girl and Ruby is her name A7 This girl don't love me but I love her just the same, whoa, oh, oh, oh, oh, D Ruby, Ruby, I'm-a want ya, like a ghost I'm-a gonna haunt ya A A6 A7 A6 A A6 E7 Ruby, Ruby, Ruby will you be mine? A A6 A7 A6 A A6 Α Ah, each time I see you, baby, my heart cries A A6 A7 A6 A A6 A I tell ya, I'm gonna steal you away from all those guys whoa, oh, oh, oh, D Α From the happy day I met ya, I made a bet that I was gonna get ya A A6 A7 A6 A A6 E7 D Ruby, Ruby, Ruby will you be mine? Α A6 A7 A6 A A6 A A6 A7 A6 A A6 Ruby, Ru-by, Ru-by, ba-by Ruby, Ru-by, Ru-by, ba-by, D6 D7 D6 D D6 A A6 A7 A6 A A6 D Ruby, Ru-by, Ru -by, ba-by Ruby, Ru-by, Ru-by, ba-by, A6 A7 A6 A A6 D A E7 Oh, oh, oh, Ruby, Ru-by, Ru -by, ba-by A6 A7 A6 A A6 Α Now I love a girl I said Ruby is her name A6 A7 A6 A A6 Α When this girl looks at me she just sets my soul a-flame whoa, oh, oh, oh, D I got some hugs and-a kisses, too, yeah and now I'm gonna give-a them all to you D A6 A7 A6 A A6 **E7** A Ruby, Ruby, when will you be mine? Now, listen, now, Α A6 A7 A6 A A6 A A6 A7 A6 A A6 Ruby, Ru-by, Ru-by, ba-by Ruby, Ru-by, Ru-by, ba-by, D6 D7 D6 D D6 A A6 A7 A6 A A6 D Ruby, Ru-by, Ru-by, ba-by, Ruby, Ru-by, Ru -by, ba-by A6 A7 A6 A A6 D A E7 Ruby, Ru-by, Ru -by, ba-by Oh, oh, oh, oh, (ah, listen, listen, listen now)