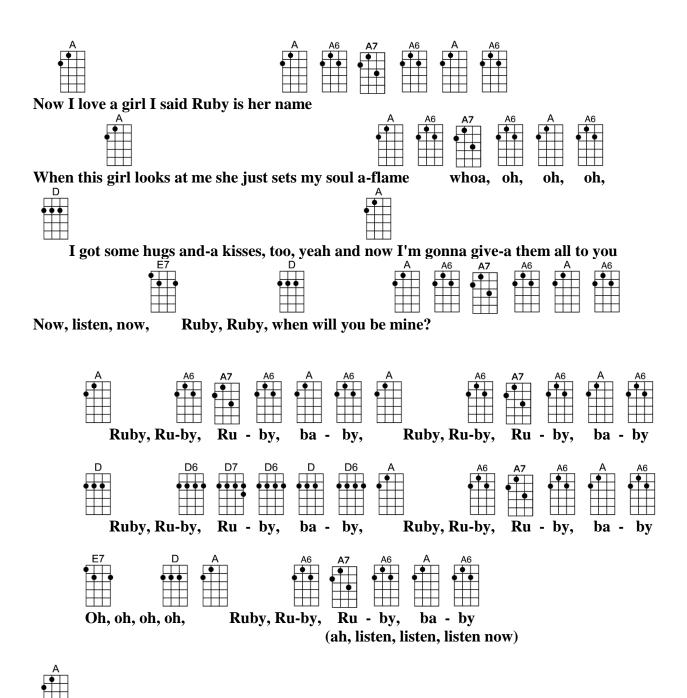

## **RUBY BABY**-Jerry Leiber/Mike Stoller 4/4 1...2...123 (without intro)

Intro: A (2 measures)

Α Ah, now, said I love a girl and Ruby is her name A7 This girl don't love me but I love her just the same, whoa, oh, oh, oh, oh, D Ruby, Ruby, I'm-a want ya, like a ghost I'm-a gonna haunt ya A A6 A7 A6 A A6 E7 Ruby, Ruby, Ruby will you be mine? A A6 A7 A6 A A6 Α Ah, each time I see you, baby, my heart cries A A6 A7 A6 A A6 A I tell ya, I'm gonna steal you away from all those guys whoa, oh, oh, oh, D Α From the happy day I met ya, I made a bet that I was gonna get ya A A6 A7 A6 A A6 E7 D Ruby, Ruby, Ruby will you be mine? Α A6 A7 A6 A A6 A A6 A7 A6 A A6 Ruby, Ru-by, Ru-by, ba-by Ruby, Ru-by, Ru-by, ba-by, D6 D7 D6 D D6 A A6 A7 A6 A A6 D Ruby, Ru-by, Ru -by, ba-by Ruby, Ru-by, Ru-by, ba-by, A6 A7 A6 A A6 D A E7 Oh, oh, oh, Ruby, Ru-by, Ru -by, ba-by A6 A7 A6 A A6 Α Now I love a girl I said Ruby is her name A6 A7 A6 A A6 Α When this girl looks at me she just sets my soul a-flame whoa, oh, oh, oh, D I got some hugs and-a kisses, too, yeah and now I'm gonna give-a them all to you D A6 A7 A6 A A6 **E7** A Ruby, Ruby, when will you be mine? Now, listen, now, Α A6 A7 A6 A A6 A A6 A7 A6 A A6 Ruby, Ru-by, Ru-by, ba-by Ruby, Ru-by, Ru-by, ba-by, D6 D7 D6 D D6 A A6 A7 A6 A A6 D Ruby, Ru-by, Ru-by, ba-by, Ruby, Ru-by, Ru -by, ba-by A6 A7 A6 A A6 D A E7 Ruby, Ru-by, Ru -by, ba-by Oh, oh, oh, oh, (ah, listen, listen, listen now)