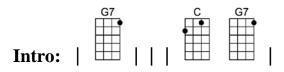

## ROCKIN' AROUND THE CHRISTMAS TREE 4/4 1...2...1234

С

Intro: | G7 | | | C G7 |

C G7 Rockin' around the Christmas tree at the Christmas party hop

Mistletoe hung where you can see every couple tries to stop.