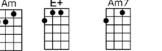

G7 Rockin' around the Christmas tree, let the Christmas spirit ring.

C C7 Later we'll have some punkin pie and we'll do some carol-ing.

F Em You will get a sentimental feeling when you hear

AmE+Am7D7G7Voices singing "Let's be jolly, deck the halls with boughs of holly."