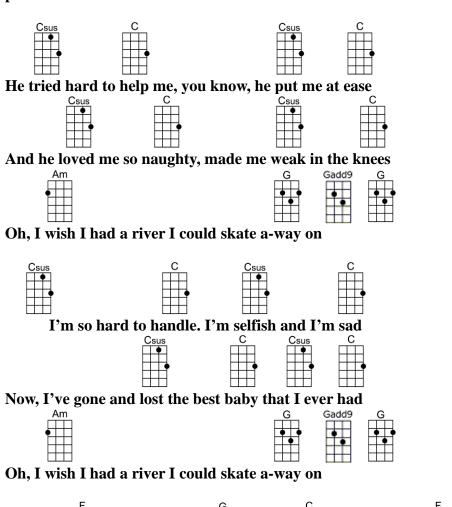

## Intro: C Am F G (8 beats each)

Csus Csus С С It's comin' on Christmas, they're cuttin' down trees, Csus Csus C С They're puttin' up reindeer, and singin' songs of joy and peace Gadd9 G Am G Oh, I wish I had a river I could skate a-way on Csus С Csus But it don't snow here, it stays pretty green. С Csus С Csus I'm gonna make a lot of money, then I'm gonna quit this crazy scene Am Gadd9 G G I wish I had a river I could skate a-way on  $\mathbf{F}$ G C F Em7 Dm Dmadd9 Dm I wish I had a river so long, I would teach my feet to fly G F Fadd9 F C С Oh, I wish I had a river I could skate a-way on. I made my baby cry Interlude: Am Amadd9 Am G Gadd9 G Csus С Csus С He tried hard to help me, you know, he put me at ease Csus С Csus С And he loved me so naughty, made me weak in the knees Gadd9 G Am G Oh, I wish I had a river I could skate a-way on Csus С Csus С I'm so hard to handle. I'm selfish and I'm sad Csus C Csus С Now, I've gone and lost the best baby that I ever had Gadd9 G Am G Oh, I wish I had a river I could skate a-way on F Em7 [Dm Dmadd9 Dm] X3 G С F I wish I had a river so long, I would teach my feet to flv С С G F Fadd9 F Oh, I wish I had a river I could skate a-way on. I made my baby say good-bye Interlude: Am Amadd9 Am G Gadd9 G Csus С Csus С It's comin' on Christmas, they're cuttin' down trees, Csus С Csus C They're puttin' up reindeer, and singin' songs of joy and peace