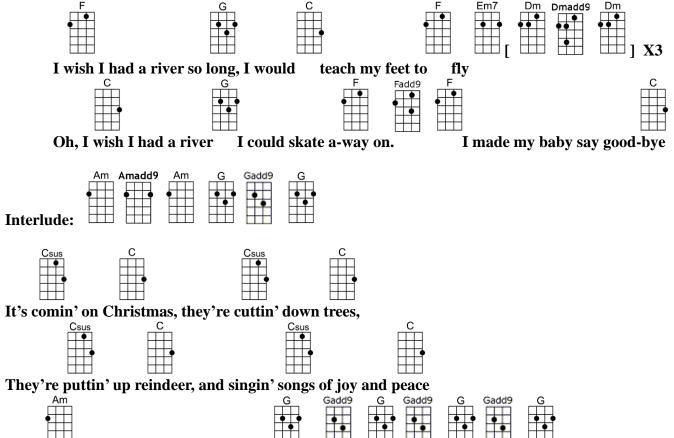

## Intro: C Am F G (8 beats each)

Csus Csus С С It's comin' on Christmas, they're cuttin' down trees, Csus Csus C С They're puttin' up reindeer, and singin' songs of joy and peace Gadd9 G Am G Oh, I wish I had a river I could skate a-way on Csus С Csus But it don't snow here, it stays pretty green. С Csus С Csus I'm gonna make a lot of money, then I'm gonna quit this crazy scene Am Gadd9 G G I wish I had a river I could skate a-way on  $\mathbf{F}$ G C F Em7 Dm Dmadd9 Dm I wish I had a river so long, I would teach my feet to fly G F Fadd9 F C С Oh, I wish I had a river I could skate a-way on. I made my baby cry Interlude: Am Amadd9 Am G Gadd9 G Csus С Csus С He tried hard to help me, you know, he put me at ease Csus С Csus С And he loved me so naughty, made me weak in the knees Gadd9 G Am G Oh, I wish I had a river I could skate a-way on Csus С Csus С I'm so hard to handle. I'm selfish and I'm sad Csus C Csus С Now, I've gone and lost the best baby that I ever had Gadd9 G Am G Oh, I wish I had a river I could skate a-way on F Em7 [Dm Dmadd9 Dm] X3 G С F I wish I had a river so long, I would teach my feet to flv С С G F Fadd9 F Oh, I wish I had a river I could skate a-way on. I made my baby say good-bye Interlude: Am Amadd9 Am G Gadd9 G Csus С Csus С It's comin' on Christmas, they're cuttin' down trees, Csus С Csus C They're puttin' up reindeer, and singin' songs of joy and peace

- Am G Gadd9 G Gadd9 G Gadd9 G
- Oh, I wish I had a river I could skate a-way on