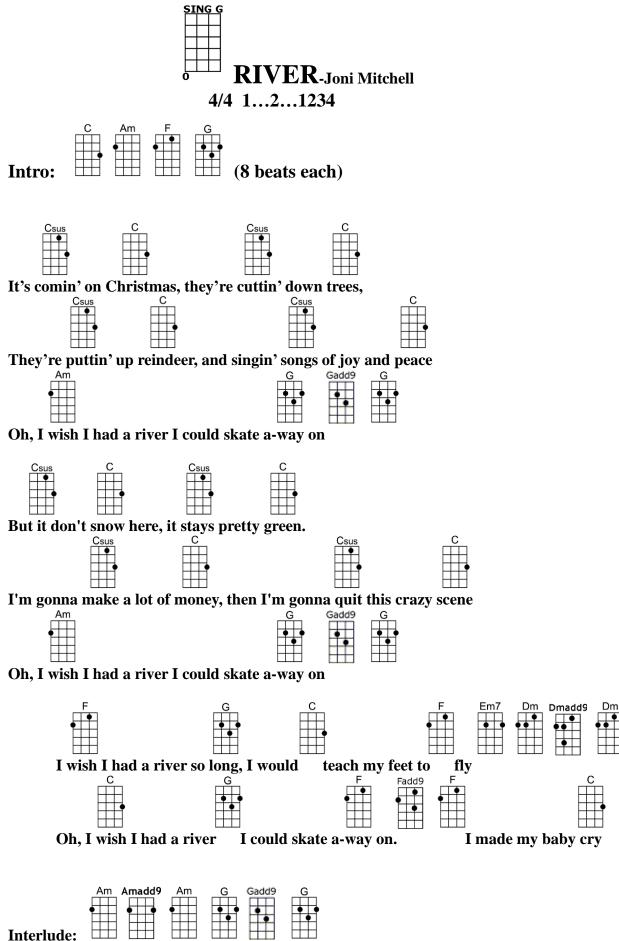

## **RIVER**-Joni Mitchell 4/4 1...2...1234

## Intro: C Am F G (8 beats each)

Csus Csus С С It's comin' on Christmas, they're cuttin' down trees, Csus Csus C С They're puttin' up reindeer, and singin' songs of joy and peace Gadd9 G Am G Oh, I wish I had a river I could skate a-way on Csus С Csus But it don't snow here, it stays pretty green. С Csus С Csus I'm gonna make a lot of money, then I'm gonna quit this crazy scene Am Gadd9 G G I wish I had a river I could skate a-way on  $\mathbf{F}$ G C F Em7 Dm Dmadd9 Dm I wish I had a river so long, I would teach my feet to fly G F Fadd9 F C С Oh, I wish I had a river I could skate a-way on. I made my baby cry Interlude: Am Amadd9 Am G Gadd9 G Csus С Csus С He tried hard to help me, you know, he put me at ease Csus С Csus С And he loved me so naughty, made me weak in the knees Gadd9 G Am G Oh, I wish I had a river I could skate a-way on Csus С Csus С I'm so hard to handle. I'm selfish and I'm sad Csus C Csus С Now, I've gone and lost the best baby that I ever had Gadd9 G Am G Oh, I wish I had a river I could skate a-way on F Em7 [Dm Dmadd9 Dm] X3 G С F I wish I had a river so long, I would teach my feet to flv С С G F Fadd9 F Oh, I wish I had a river I could skate a-way on. I made my baby say good-bye Interlude: Am Amadd9 Am G Gadd9 G Csus С Csus С It's comin' on Christmas, they're cuttin' down trees, Csus С Csus C They're puttin' up reindeer, and singin' songs of joy and peace