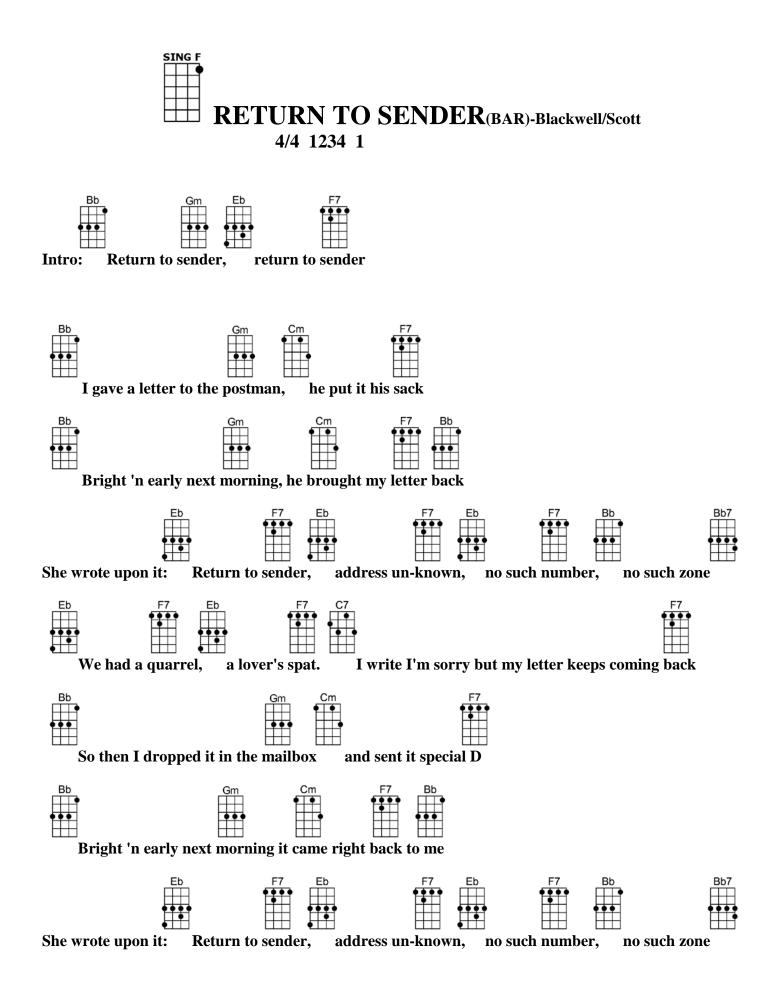

## **RETURN TO SENDER**-Blackwell/Scott 4/4 1234 1

BbGmEbF7Intro:Return to sender,return to sender

Bb Gm Cm F7 I gave a letter to the postman, he put it his sack

BbGmCmF7BbBright 'n early next morning, he brought my letter back

EbF7EbF7BbBb7She wrote upon it:Return to sender, address un-known, no such number, no such zone

EbF7EbF7F7We had a quarrel, a lover's spat.I write I'm sorry but my letter keeps coming back

BbGmCmF7So then I dropped it in the mailboxand sent it special D

BbGmCmF7BbBright 'n early next morning it came right back to me

EbF7EbF7BbBb7She wrote upon it:Return to sender, address un-known, no such number, no such zone

Eb Bb This time I'm gonna take it myself and put it right in her hand

C7 F7 And if it comes back the very next day then I'll understand

EbF7EbF7BbBb7The writing on it:Return to sender, address un-known, no such number, no such zone

EbF7EbF7BbShe wrote upon it:Return to sender, address un-known, no such number, no such zone!