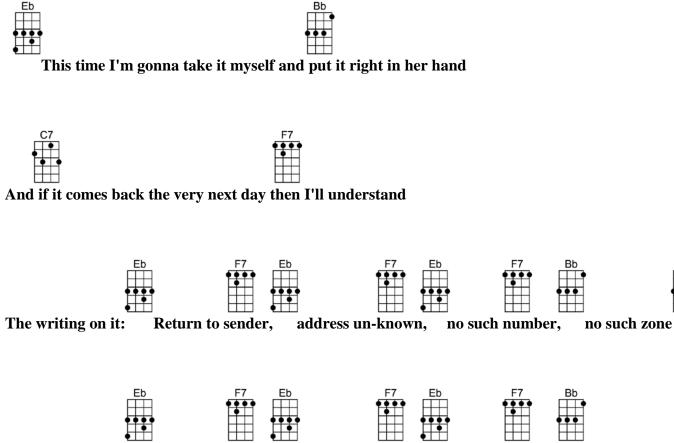

BbGmCmF7BbBright 'n early next morning it came right back to me

EbF7EbF7BbBb7She wrote upon it:Return to sender, address un-known, no such number, no such zone

Eb Bb This time I'm gonna take it myself and put it right in her hand

C7 F7 And if it comes back the very next day then I'll understand

EbF7EbF7BbBb7The writing on it:Return to sender, address un-known, no such number, no such zone

EbF7EbF7BbShe wrote upon it:Return to sender, address un-known, no such number, no such zone!