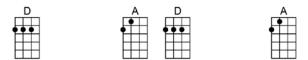

E7 F G A P.S. I love you, you, you, you

A Bm7 A E7 F#m I'll be coming home again to you, love, and till the day I do love

E7 F G A P.S. I love you, you, you, you

DADAAs I write this letter, send my love to you,<br/>DAE7ABAE7ARe-member that I'll always be in love with you.

A Bm7 A E7 F#m Treasure these few words till we're to-gether, keep all my love for-ever

E7 F G A P.S. I love you, you, you, you

DADAAs I write this letter, (Ohh) send my love to you, (You know I want you to..)DAE7DAE7ARe-member that I'll always (yeh) be in love with you.