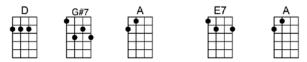

E7 F G A P.S. I love you, you, you, you

A Bm7 A E7 F#m I'll be coming home again to you, love, and till the day I do love

E7 F G A P.S. I love you, you, you, you

DADAAs I write this letter, send my love to you,<br/>DAE7ABAE7ARe-member that I'll always be in love with you.

A Bm7 A E7 F#m Treasure these few words till we're to-gether, keep all my love for-ever

E7 F G A P.S. I love you, you, you, you

DADAAs I write this letter, (Ohh) send my love to you, (You know I want you to..)DAE7DAE7ARe-member that I'll always (yeh) be in love with you.

A Bm7 A E7 F#m I'll be coming home again to you, love, and till the day I do love

E7 F G A F G A F G A P.S. I love you, you, you, you . You, you, you. I love you