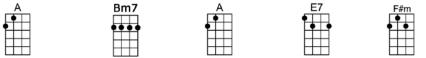

E7 F G A P.S. I love you, you, you, you

A Bm7 A E7 F#m I'll be coming home again to you, love, and till the day I do love

E7 F G A P.S. I love you, you, you, you

DADAAs I write this letter, send my love to you,<br/>DAE7ABAE7ARe-member that I'll always be in love with you.

A Bm7 A E7 F#m Treasure these few words till we're to-gether, keep all my love for-ever

E7 F G A P.S. I love you, you, you, you

DADAAs I write this letter, (Ohh) send my love to you, (You know I want you to..)DAE7DAE7ARe-member that I'll always (yeh) be in love with you.

A Bm7 A E7 F#m I'll be coming home again to you, love, and till the day I do love

E7 F G A F G A F G A P.S. I love you, you, you, you . You, you, you. I love you