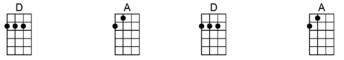

E7 F G A P.S. I love you, you, you, you

A Bm7 A E7 F#m I'll be coming home again to you, love, and till the day I do love

E7 F G A P.S. I love you, you, you, you

DADAAs I write this letter, send my love to you,<br/>DAE7ABAE7ARe-member that I'll always be in love with you.

A Bm7 A E7 F#m Treasure these few words till we're to-gether, keep all my love for-ever

E7 F G A P.S. I love you, you, you, you

DADAAs I write this letter, (Ohh) send my love to you, (You know I want you to..)DAE7DAE7ARe-member that I'll always (yeh) be in love with you.