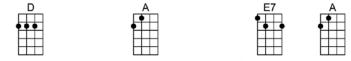

## P. S. I LOVE YOU-Lennon and McCartney 4/4 1...2...1234

DG#7ADG#7AAs I write this letter, send my love to you,<br/>DG#7AE7ABG#7AE7ARe-member that I'll always be in love with you.

ABm7AE7F#mTreasure these few words till we're to-gether, keep all my love for-ever