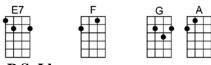

E7 F G A P.S. I love you, you, you, you

A Bm7 A E7 F#m I'll be coming home again to you, love, and till the day I do love

E7 F G A P.S. I love you, you, you, you

DADAAs I write this letter, send my love to you,<br/>DAE7ABAE7ARe-member that I'll always be in love with you.

A Bm7 A E7 F#m Treasure these few words till we're to-gether, keep all my love for-ever

E7 F G A P.S. I love you, you, you, you

DADAAs I write this letter, (Ohh) send my love to you, (You know I want you to..)DAE7DAE7ARe-member that I'll always (yeh) be in love with you.

A Bm7 A E7 F#m I'll be coming home again to you, love, and till the day I do love

E7 F G A F G A F G A P.S. I love you, you, you, you . You, you, you. I love you