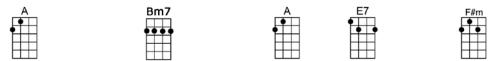

E7 F G A P.S. I love you, you, you, you

A Bm7 A E7 F#m I'll be coming home again to you, love, and till the day I do love

E7 F G A P.S. I love you, you, you, you

DADAAs I write this letter, send my love to you,<br/>DAE7ABAE7ARe-member that I'll always be in love with you.

A Bm7 A E7 F#m Treasure these few words till we're to-gether, keep all my love for-ever

E7 F G A P.S. I love you, you, you, you

DADAAs I write this letter, (Ohh) send my love to you, (You know I want you to..)DAE7DAE7ARe-member that I'll always (yeh) be in love with you.

A Bm7 A E7 F#m I'll be coming home again to you, love, and till the day I do love

E7 F G A F G A F G A P.S. I love you, you, you, you . You, you, you. I love you