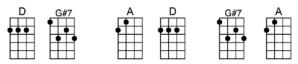

## P. S. I LOVE YOU-Lennon and McCartney 4/4 1...2...1234

DG#7ADG#7AAs I write this letter, send my love to you,<br/>DG#7AE7ABG#7AE7ARe-member that I'll always be in love with you.

ABm7AE7F#mTreasure these few words till we're to-gether, keep all my love for-ever