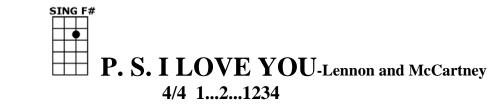

## P. S. I LOVE YOU-Lennon and McCartney 4/4 1...2...1234

DG#7ADG#7AAs I write this letter, send my love to you,<br/>DG#7AE7ABG#7AE7ARe-member that I'll always be in love with you.

ABm7AE7F#mTreasure these few words till we're to-gether, keep all my love for-ever