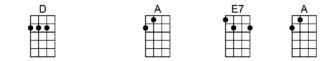

E7 F G A P.S. I love you, you, you, you

A Bm7 A E7 F#m I'll be coming home again to you, love, and till the day I do love

E7 F G A P.S. I love you, you, you, you

DADAAs I write this letter, send my love to you,<br/>DAE7ABAE7ARe-member that I'll always be in love with you.

A Bm7 A E7 F#m Treasure these few words till we're to-gether, keep all my love for-ever

E7 F G A P.S. I love you, you, you, you

DADAAs I write this letter, (Ohh) send my love to you, (You know I want you to..)DAE7DAE7ARe-member that I'll always (yeh) be in love with you.