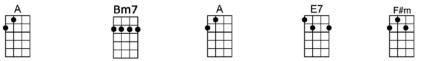

E7 F G A P.S. I love you, you, you, you

A Bm7 A E7 F#m I'll be coming home again to you, love, and till the day I do love

E7 F G A P.S. I love you, you, you, you

DADAAs I write this letter, send my love to you,<br/>DAE7ABAE7ARe-member that I'll always be in love with you.

A Bm7 A E7 F#m Treasure these few words till we're to-gether, keep all my love for-ever

E7 F G A P.S. I love you, you, you, you

DADAAs I write this letter, (Ohh) send my love to you, (You know I want you to..)DAE7DAE7ARe-member that I'll always (yeh) be in love with you.