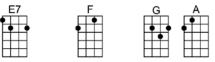

E7 F G A P.S. I love you, you, you, you

A Bm7 A E7 F#m I'll be coming home again to you, love, and till the day I do love

E7 F G A P.S. I love you, you, you, you

DADAAs I write this letter, send my love to you,<br/>DAE7ABAE7ARe-member that I'll always be in love with you.

A Bm7 A E7 F#m Treasure these few words till we're to-gether, keep all my love for-ever

E7 F G A P.S. I love you, you, you, you

DADAAs I write this letter, (Ohh) send my love to you, (You know I want you to..)DAE7DAE7ARe-member that I'll always (yeh) be in love with you.

A Bm7 A E7 F#m I'll be coming home again to you, love, and till the day I do love

E7 F G A F G A F G A P.S. I love you, you, you, you . You, you, you. I love you