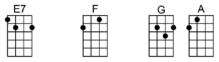

E7 F G A P.S. I love you, you, you, you

A Bm7 A E7 F#m I'll be coming home again to you, love, and till the day I do love

E7 F G A P.S. I love you, you, you, you

DADAAs I write this letter, send my love to you,<br/>DAE7ABAE7ARe-member that I'll always be in love with you.

A Bm7 A E7 F#m Treasure these few words till we're to-gether, keep all my love for-ever

E7 F G A P.S. I love you, you, you, you

DADAAs I write this letter, (Ohh) send my love to you, (You know I want you to..)DAE7DAE7ARe-member that I'll always (yeh) be in love with you.

A Bm7 A E7 F#m I'll be coming home again to you, love, and till the day I do love

E7 F G A F G A F G A P.S. I love you, you, you, you . You, you, you. I love you