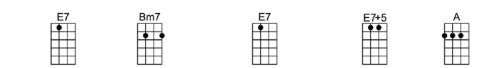

## PRETTY BABY 4/4 1...2...123

Hit A

|                                                                 | E7<br>ody loves a  | Bm7<br>baby, that's wh   | E7<br>y I'm in love wi | E7#5<br>ith you, pretty | A<br>y baby, pretty ba | by.            |           |
|-----------------------------------------------------------------|--------------------|--------------------------|------------------------|-------------------------|------------------------|----------------|-----------|
| And I'd                                                         | E7<br>like to be y | Bm7<br>our sister, brotl | E7<br>her, dad and mo  | E7#5<br>other, too, pre | A<br>etty baby, pretty | baby.          |           |
| Won't y                                                         | A7<br>ou come ar   | nd let me rock yo        | D<br>ou in my cradle   | F#7<br>of love, and v   | ve'll cuddle all tl    | B7<br>he time. | <b>E7</b> |
| E7 Bm7 E7 Oh, I want a lovin' baby and it might as well be you, |                    |                          |                        |                         |                        |                |           |
| B7<br>Pr                                                        | E7<br>etty baby o  | B7 E7<br>fpretty baby    | B7 E<br>ofpretty ba    |                         |                        |                |           |