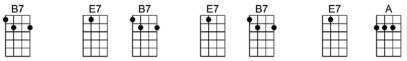

## PRETTY BABY 4/4 1...2...123

Hit A

|                                                                 | E7<br>ody loves a  | Bm7<br>baby, that's wh   | E7<br>y I'm in love wi | E7#5<br>ith you, pretty | A<br>y baby, pretty ba | by.            |           |
|-----------------------------------------------------------------|--------------------|--------------------------|------------------------|-------------------------|------------------------|----------------|-----------|
| And I'd                                                         | E7<br>like to be y | Bm7<br>our sister, brotl | E7<br>her, dad and mo  | E7#5<br>other, too, pre | A<br>etty baby, pretty | baby.          |           |
| Won't y                                                         | A7<br>ou come ar   | nd let me rock yo        | D<br>ou in my cradle   | F#7<br>of love, and v   | ve'll cuddle all tl    | B7<br>he time. | <b>E7</b> |
| E7 Bm7 E7 Oh, I want a lovin' baby and it might as well be you, |                    |                          |                        |                         |                        |                |           |
| B7<br>Pr                                                        | E7<br>etty baby o  | B7 E7<br>fpretty baby    | B7 E<br>ofpretty ba    |                         |                        |                |           |