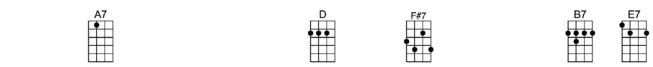

## PRETTY BABY 4/4 1...2...123

Hit A

|                                                                 | E7<br>ody loves a  | Bm7<br>baby, that's wh   | E7<br>y I'm in love wi | E7#5<br>ith you, pretty | A<br>y baby, pretty ba | by.            |           |
|-----------------------------------------------------------------|--------------------|--------------------------|------------------------|-------------------------|------------------------|----------------|-----------|
| And I'd                                                         | E7<br>like to be y | Bm7<br>our sister, brotl | E7<br>her, dad and mo  | E7#5<br>other, too, pre | A<br>etty baby, pretty | baby.          |           |
| Won't y                                                         | A7<br>ou come ar   | nd let me rock yo        | D<br>ou in my cradle   | F#7<br>of love, and v   | ve'll cuddle all tl    | B7<br>he time. | <b>E7</b> |
| E7 Bm7 E7 Oh, I want a lovin' baby and it might as well be you, |                    |                          |                        |                         |                        |                |           |
| B7<br>Pr                                                        | E7<br>etty baby o  | B7 E7<br>fpretty baby    | B7 E<br>ofpretty ba    |                         |                        |                |           |