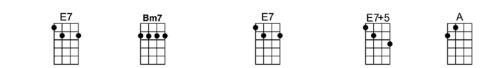

## PRETTY BABY 4/4 1...2...123

Hit A

|                                                                 | E7<br>ody loves a  | Bm7<br>baby, that's wh   | E7<br>y I'm in love wi | E7#5<br>ith you, pretty | A<br>y baby, pretty ba | by.            |           |
|-----------------------------------------------------------------|--------------------|--------------------------|------------------------|-------------------------|------------------------|----------------|-----------|
| And I'd                                                         | E7<br>like to be y | Bm7<br>our sister, brotl | E7<br>her, dad and mo  | E7#5<br>other, too, pre | A<br>etty baby, pretty | baby.          |           |
| Won't y                                                         | A7<br>ou come ar   | nd let me rock yo        | D<br>ou in my cradle   | F#7<br>of love, and v   | ve'll cuddle all tl    | B7<br>he time. | <b>E7</b> |
| E7 Bm7 E7 Oh, I want a lovin' baby and it might as well be you, |                    |                          |                        |                         |                        |                |           |
| B7<br>Pr                                                        | E7<br>etty baby o  | B7 E7<br>fpretty baby    | B7 E<br>ofpretty ba    |                         |                        |                |           |