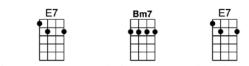

## PRETTY BABY 4/4 1...2...123

Hit A

|                                                                 | E7<br>ody loves a  | Bm7<br>baby, that's wh   | E7<br>y I'm in love wi | E7#5<br>ith you, pretty | A<br>y baby, pretty ba | by.            |           |
|-----------------------------------------------------------------|--------------------|--------------------------|------------------------|-------------------------|------------------------|----------------|-----------|
| And I'd                                                         | E7<br>like to be y | Bm7<br>our sister, brotl | E7<br>her, dad and mo  | E7#5<br>other, too, pre | A<br>etty baby, pretty | baby.          |           |
| Won't y                                                         | A7<br>ou come ar   | nd let me rock yo        | D<br>ou in my cradle   | F#7<br>of love, and v   | ve'll cuddle all tl    | B7<br>he time. | <b>E7</b> |
| E7 Bm7 E7 Oh, I want a lovin' baby and it might as well be you, |                    |                          |                        |                         |                        |                |           |
| B7<br>Pr                                                        | E7<br>etty baby o  | B7 E7<br>fpretty baby    | B7 E<br>ofpretty ba    |                         |                        |                |           |