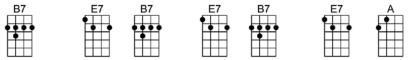

## PRETTY BABY 4/4 1...2...123

Hit A

|                                                                 | E7<br>ody loves a  | Bm7<br>baby, that's wh   | E7<br>y I'm in love wi | E7#5<br>ith you, pretty | A<br>y baby, pretty ba | by.            |           |
|-----------------------------------------------------------------|--------------------|--------------------------|------------------------|-------------------------|------------------------|----------------|-----------|
| And I'd                                                         | E7<br>like to be y | Bm7<br>our sister, brotl | E7<br>her, dad and mo  | E7#5<br>other, too, pre | A<br>etty baby, pretty | baby.          |           |
| Won't y                                                         | A7<br>ou come ar   | nd let me rock yo        | D<br>ou in my cradle   | F#7<br>of love, and v   | ve'll cuddle all tl    | B7<br>he time. | <b>E7</b> |
| E7 Bm7 E7 Oh, I want a lovin' baby and it might as well be you, |                    |                          |                        |                         |                        |                |           |
| B7<br>Pr                                                        | E7<br>etty baby o  | B7 E7<br>fpretty baby    | B7 E<br>ofpretty ba    |                         |                        |                |           |