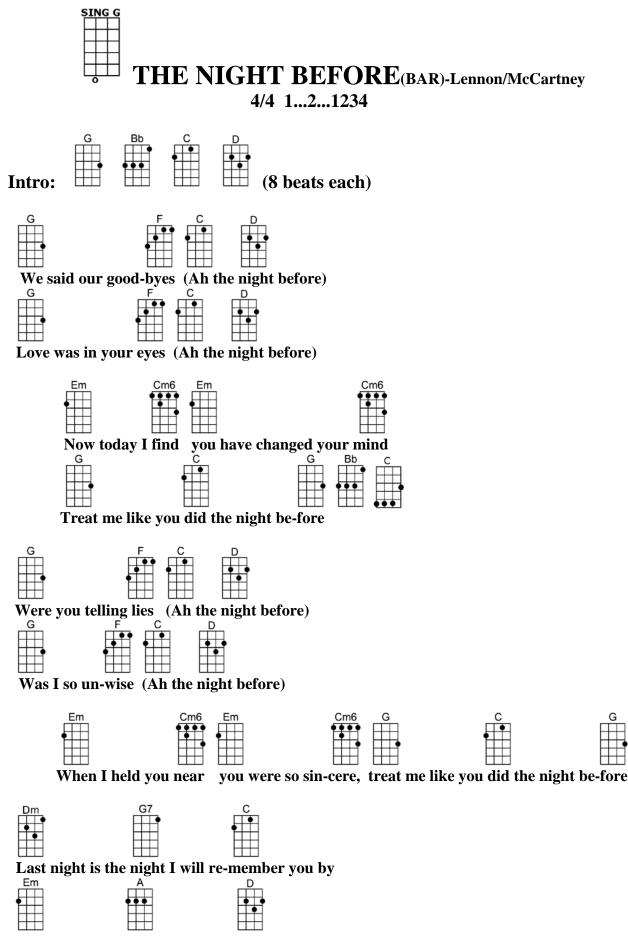

## THE NIGHT BEFORE-Lennon/McCartney 4/4 1...2...1234

Intro: G Bb C D (8 beats each)

G F C D We said our good-byes (Ah the night before)

G F C D Love was in your eyes (Ah the night before)

EmCm6EmCm6Now today I findyou have changed your mind

G C G Bb C Treat me like you did the night be-fore

G F C D Were you telling lies (Ah the night before)

G F C D Was I so un-wise (Ah the night before)

EmCm6 EmCm6When I held you near you were so sin-cere

G C G Treat me like you did the night be-fore

DmG7CLast night is the night I will re-member you by

EmADWhen I think of things we did it makes me wanna cry

G F C D We said our good-byes (Ah the night before)

G F C D Love was in your eyes (Ah the night before)

EmCm6EmCm6Now today I findyou have changed your mind

G C G Bb C Treat me like you did the night be-fore p.2. The Night Before