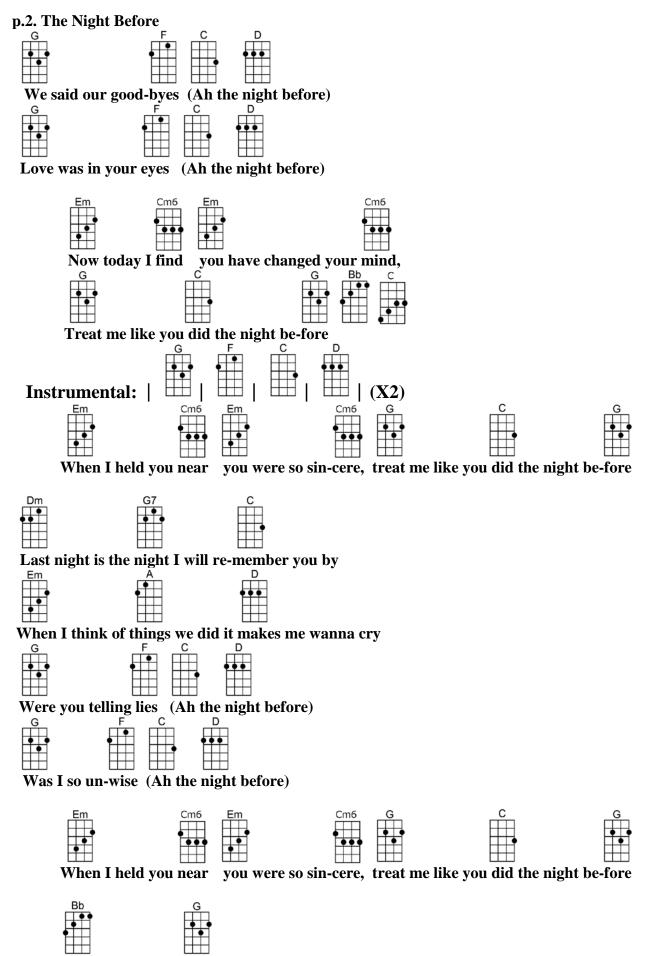

EmCm6EmCm6Now today I findyou have changed your mind

G C G Bb C Treat me like you did the night be-fore p.2. The Night Before

## Instrumental: |G|F|C|D| (X2)

EmCm6 EmCm6When I held you near you were so sin-cere

G C G Treat me like you did the night be-fore

DmG7CLast night is the night I will re-member you by

EmADWhen I think of things we did it makes me wanna cry

G F C D Were you telling lies (Ah the night before)

G F C D Was I so un-wise (Ah the night before)

EmCm6EmCm6When I held you nearyou were so sin-cere

GCGBbGTreat me like you did the night be-fore, like the night be-fore

When I think of things we did it makes me wanna cry

Like the night be-fore