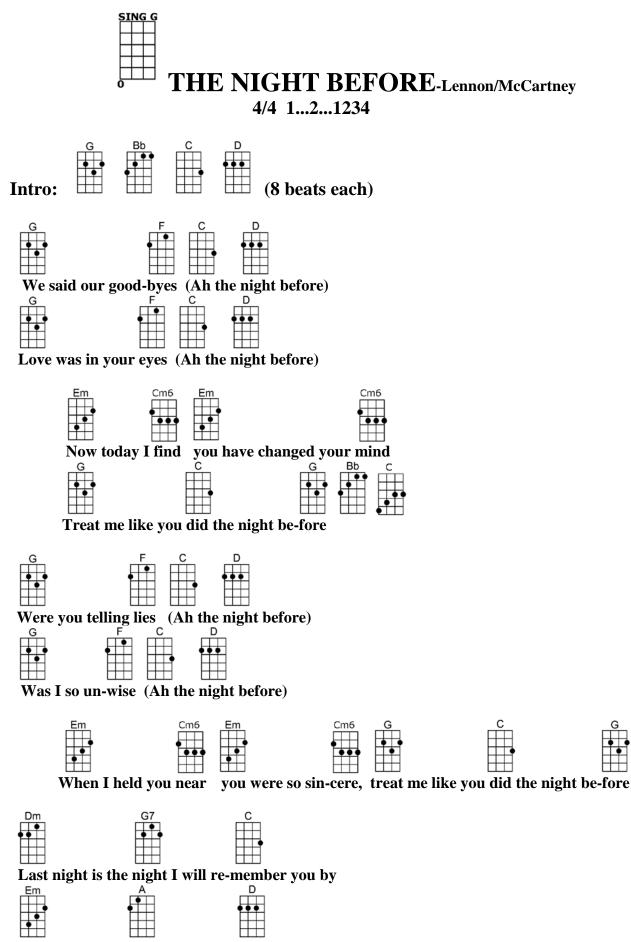

## THE NIGHT BEFORE-Lennon/McCartney 4/4 1...2...1234

Intro: G Bb C D (8 beats each)

G F C D We said our good-byes (Ah the night before)

G F C D Love was in your eyes (Ah the night before)

EmCm6EmCm6Now today I findyou have changed your mind

G C G Bb C Treat me like you did the night be-fore

G F C D Were you telling lies (Ah the night before)

G F C D Was I so un-wise (Ah the night before)

EmCm6 EmCm6When I held you near you were so sin-cere

G C G Treat me like you did the night be-fore

DmG7CLast night is the night I will re-member you by

EmADWhen I think of things we did it makes me wanna cry

G F C D We said our good-byes (Ah the night before)

G F C D Love was in your eyes (Ah the night before)