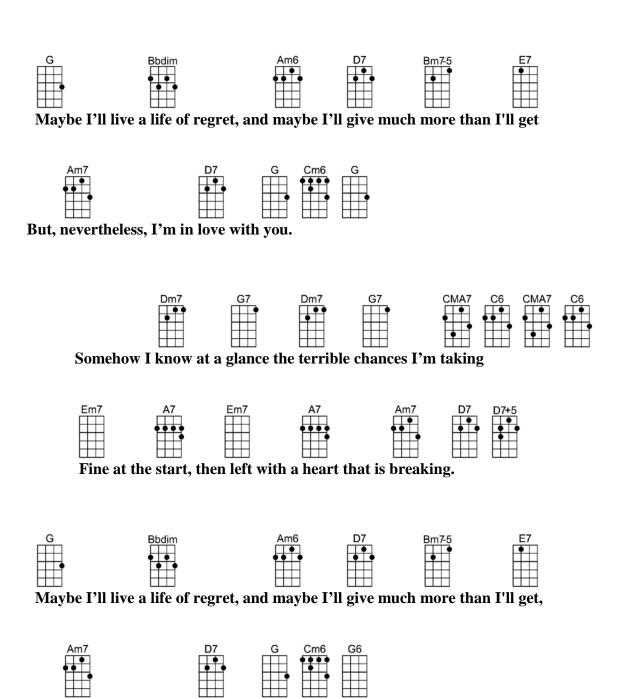

## **NEVERTHELESS**

4/4 1...2...1234

Intro: | Am7 | D7 | G G#dim | Am7 D7#5 |

| G<br>Maybe I'm right an          | Bbdim                        | Amo<br>rong and may       |                             | Bm7b5<br>nd maybe I'm | E7      |
|----------------------------------|------------------------------|---------------------------|-----------------------------|-----------------------|---------|
| Maybe I ill light an             | u maybe i m wi               | rong, and may             | De I III weak al            | nu maybe i m          | su ong. |
| Am7<br>But, nevertheless, I      |                              | Bm7 Bb7 Am<br>you.        | 7 G#7b5                     |                       |         |
| G<br>Maybe I'll win and          | Bbdim<br>maybe I'll lose,    | Am6<br>and maybe I'ı      | D7 Bm7b5<br>n in for crying |                       |         |
| Am7<br>But nevertheless, I'      |                              | G Cm6 G<br>ou             |                             |                       |         |
|                                  | Dm7 G7<br>know at a glance   |                           |                             | A7 C6 CMA             | .7 C6   |
|                                  | A7 Em7<br>tart, then left wi | A7<br>th a heart that     |                             | 7 D7#5                |         |
| G Bbdi<br>Maybe I'll live a life |                              | Am6 D7<br>maybe I'll give |                             | E7<br>nan I'll get,   |         |
| Am7<br>But, nevertheless, I      |                              | G Cm6 G<br>you.           |                             |                       |         |
|                                  | Dm7 G7<br>know at a glance   |                           |                             | A7 C6 CMA             | .7 C6   |
|                                  | A7 Em7<br>tart, then left wi |                           |                             | 7 D7#5                |         |
| G Bbdi<br>Maybe I'll live a life |                              | Am6 D7<br>maybe I'll give | Bm7b5<br>much more th       | E7<br>nan I'll get,   |         |
| Am7<br>But, nevertheless, I      |                              | G Cm6 G6<br>you.          |                             |                       |         |