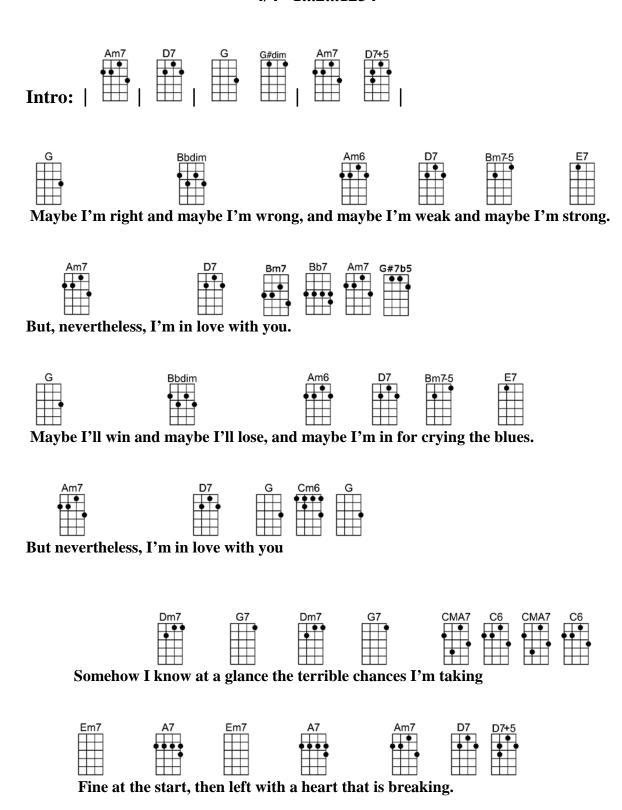

## **NEVERTHELESS**

4/4 1...2...1234

Intro: | Am7 | D7 | G G#dim | Am7 D7#5 |

| G<br>Maybe I'm right an          | Bbdim                        | Amo<br>rong and may       |                             | Bm7b5<br>nd maybe I'm | E7      |
|----------------------------------|------------------------------|---------------------------|-----------------------------|-----------------------|---------|
| Maybe I ill light an             | u maybe i m wi               | rong, and may             | De I III weak al            | nu maybe i m          | su ong. |
| Am7<br>But, nevertheless, I      |                              | Bm7 Bb7 Am<br>you.        | 7 G#7b5                     |                       |         |
| G<br>Maybe I'll win and          | Bbdim<br>maybe I'll lose,    | Am6<br>and maybe I'ı      | D7 Bm7b5<br>n in for crying |                       |         |
| Am7<br>But nevertheless, I'      |                              | G Cm6 G<br>ou             |                             |                       |         |
|                                  | Dm7 G7<br>know at a glance   |                           |                             | A7 C6 CMA             | .7 C6   |
|                                  | A7 Em7<br>tart, then left wi | A7<br>th a heart that     |                             | 7 D7#5                |         |
| G Bbdi<br>Maybe I'll live a life |                              | Am6 D7<br>maybe I'll give |                             | E7<br>nan I'll get,   |         |
| Am7<br>But, nevertheless, I      |                              | G Cm6 G<br>you.           |                             |                       |         |
|                                  | Dm7 G7<br>know at a glance   |                           |                             | A7 C6 CMA             | .7 C6   |
|                                  | A7 Em7<br>tart, then left wi |                           |                             | 7 D7#5                |         |
| G Bbdi<br>Maybe I'll live a life |                              | Am6 D7<br>maybe I'll give | Bm7b5<br>much more th       | E7<br>nan I'll get,   |         |
| Am7<br>But, nevertheless, I      |                              | G Cm6 G6<br>you.          |                             |                       |         |