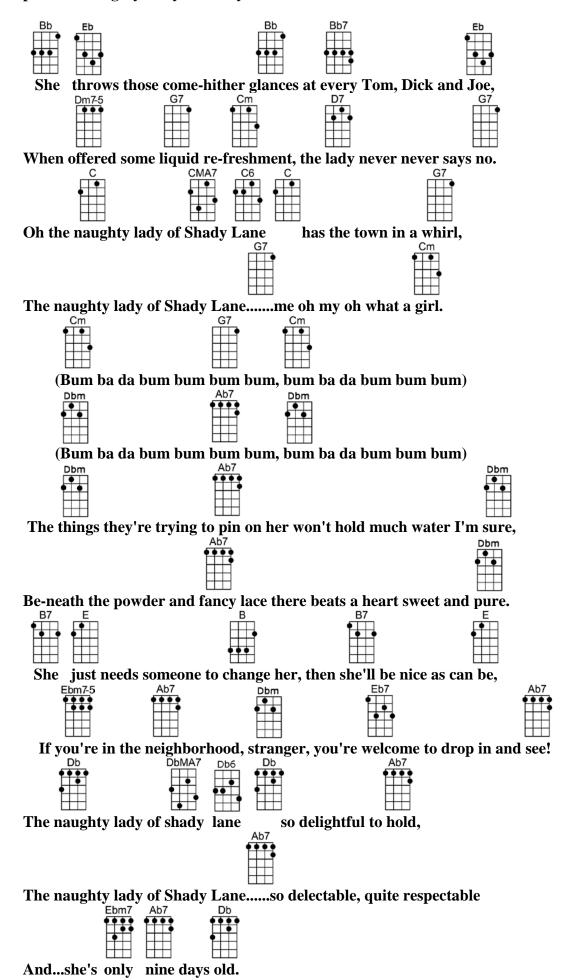

## THE NAUGHTY LADY OF SHADY LANE

|                                                                | 4/4 121234    |                          | -Sid Tepper/         | -Sid Tepper/Roy Bennett |  |
|----------------------------------------------------------------|---------------|--------------------------|----------------------|-------------------------|--|
| Cm                                                             |               | G7 Cm                    |                      | -                       |  |
| Intro: Bum ba da                                               | bum bum l     | bum bum, bum ba          | da bum bum bum       | (X2)                    |  |
|                                                                |               |                          |                      |                         |  |
|                                                                | 47            | Cr                       |                      |                         |  |
| The naughty lady of Sh                                         | -             | s hit the town like a bo |                      |                         |  |
| The back fence gossips                                         | G7            | s good sings Mahal ra    | Cm<br>n off with Tom |                         |  |
| Bb Eb                                                          | Bb            | Bb7                      | Eb                   |                         |  |
| Our town was peaceful                                          | · -           |                          | · -                  |                         |  |
| -                                                              | Cm D7         | G                        | <i>'</i>             |                         |  |
| The lady has started a                                         |               | _                        | ne.                  |                         |  |
|                                                                | CMA7 C6       |                          | <b>G7</b>            |                         |  |
| Oh the naughty lady of                                         | •             |                          |                      |                         |  |
| G7 Cm The naughty lady of Shady Laneme oh my oh what a girl.   |               |                          |                      |                         |  |
|                                                                |               | ·                        | <del>,</del>         |                         |  |
| Cm                                                             | <b>G7</b>     | Cm                       |                      |                         |  |
| (Bum ba da bum b                                               | um bum bun    | n, bum ba da bum bun     | n bum)               |                         |  |
| Cm                                                             | <b>G7</b>     | C                        | m                    |                         |  |
| You should see how she                                         |               |                          |                      |                         |  |
|                                                                | <b>G7</b>     | 8                        | Cm                   |                         |  |
| She must be giving then                                        |               |                          | her door.            |                         |  |
| Bb Eb                                                          | Bb            | Bb7                      | Eb                   |                         |  |
| She throws those come-                                         | _             | •                        |                      |                         |  |
| Dm7b5 G7<br>When offered some liqu                             |               | D7                       | G7                   |                         |  |
|                                                                | CMA7 C6       | · ·                      | 37                   |                         |  |
| Oh the naughty lady of                                         |               | has the town in a wl     |                      |                         |  |
|                                                                | <b>G7</b>     | C                        | Cm Cm                |                         |  |
| The naughty lady of Shady Laneme oh my oh what a girl.         |               |                          |                      |                         |  |
| Cm                                                             | <b>G7</b>     | Cm                       |                      |                         |  |
|                                                                |               | ı, bum ba da bum bun     | n bum)               |                         |  |
| Dbm                                                            | Ab7           | Dbm                      |                      |                         |  |
| (Bum ba da bum b                                               | um bum bun    | ı, bum ba da bum bun     | n bum)               |                         |  |
| Dbm                                                            | Ab7           |                          | Dbm                  |                         |  |
| The things they're trying                                      |               | er won't hold much w     |                      |                         |  |
| g                                                              | Ab7           |                          | Dbm                  |                         |  |
| Be-neath the powder ar                                         | nd fancy lace | there beats a heart sw   | eet and pure.        |                         |  |
| ВЕ                                                             | В             | B7                       | E                    |                         |  |
| She just needs someone                                         | _             | <i>'</i>                 | *                    |                         |  |
| Ebm7b5 Ab7 If you're in the neighbor                           | Dbm           | · -                      | Ab7                  |                         |  |
| •                                                              | MA7 Db6 Db    |                          | urop in and see:     |                         |  |
| The naughty lady of sha                                        |               | so delightful to hold,   |                      |                         |  |
| Ab7                                                            |               |                          |                      |                         |  |
| The naughty lady of Shady Laneso delectable, quite respectable |               |                          |                      |                         |  |
| Ebm7 Ab7                                                       | Db            |                          |                      |                         |  |
| And she's only nine da                                         | ys oia.       |                          |                      |                         |  |