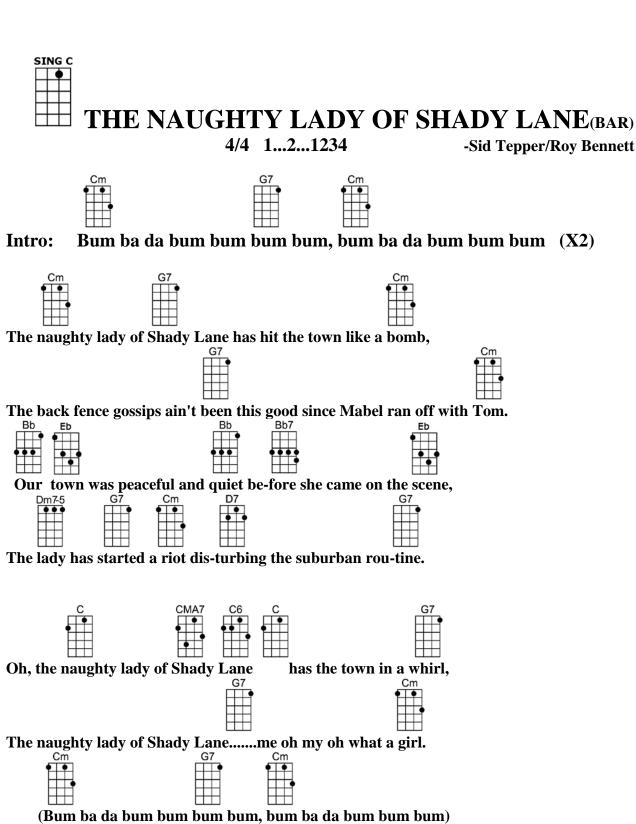

## THE NAUGHTY LADY OF SHADY LANE

|                                                                | 4/4 121234    |                          | -Sid Tepper/         | -Sid Tepper/Roy Bennett |  |
|----------------------------------------------------------------|---------------|--------------------------|----------------------|-------------------------|--|
| Cm                                                             |               | G7 Cm                    |                      | -                       |  |
| Intro: Bum ba da                                               | bum bum l     | bum bum, bum ba          | da bum bum bum       | (X2)                    |  |
|                                                                |               |                          |                      |                         |  |
|                                                                | 47            | Cr                       |                      |                         |  |
| The naughty lady of Sh                                         | -             | s hit the town like a bo |                      |                         |  |
| The back fence gossips                                         | G7            | s good sings Mahal ra    | Cm<br>n off with Tom |                         |  |
| Bb Eb                                                          | Bb            | Bb7                      | Eb                   |                         |  |
| Our town was peaceful                                          | · -           |                          | · -                  |                         |  |
| -                                                              | Cm D7         | G                        | <i>'</i>             |                         |  |
| The lady has started a                                         |               | _                        | ne.                  |                         |  |
|                                                                | CMA7 C6       |                          | <b>G7</b>            |                         |  |
| Oh the naughty lady of                                         | •             |                          |                      |                         |  |
| G7 Cm The naughty lady of Shady Laneme oh my oh what a girl.   |               |                          |                      |                         |  |
|                                                                |               | ·                        | <del>,</del>         |                         |  |
| Cm                                                             | <b>G7</b>     | Cm                       |                      |                         |  |
| (Bum ba da bum b                                               | um bum bun    | n, bum ba da bum bun     | n bum)               |                         |  |
| Cm                                                             | <b>G7</b>     | C                        | m                    |                         |  |
| You should see how she                                         |               |                          |                      |                         |  |
|                                                                | <b>G7</b>     | 8                        | Cm                   |                         |  |
| She must be giving then                                        |               |                          | her door.            |                         |  |
| Bb Eb                                                          | Bb            | Bb7                      | Eb                   |                         |  |
| She throws those come-                                         | _             | •                        |                      |                         |  |
| Dm7b5 G7<br>When offered some liqu                             |               | D7                       | G7                   |                         |  |
|                                                                | CMA7 C6       | · ·                      | 37                   |                         |  |
| Oh the naughty lady of                                         |               | has the town in a wl     |                      |                         |  |
|                                                                | <b>G7</b>     | C                        | Cm Cm                |                         |  |
| The naughty lady of Shady Laneme oh my oh what a girl.         |               |                          |                      |                         |  |
| Cm                                                             | <b>G7</b>     | Cm                       |                      |                         |  |
|                                                                |               | ı, bum ba da bum bun     | n bum)               |                         |  |
| Dbm                                                            | Ab7           | Dbm                      |                      |                         |  |
| (Bum ba da bum b                                               | um bum bun    | ı, bum ba da bum bun     | n bum)               |                         |  |
| Dbm                                                            | Ab7           |                          | Dbm                  |                         |  |
| The things they're trying                                      |               | er won't hold much w     |                      |                         |  |
| g                                                              | Ab7           |                          | Dbm                  |                         |  |
| Be-neath the powder ar                                         | nd fancy lace | there beats a heart sw   | eet and pure.        |                         |  |
| ВЕ                                                             | В             | B7                       | E                    |                         |  |
| She just needs someone                                         | _             | <i>'</i>                 | *                    |                         |  |
| Ebm7b5 Ab7 If you're in the neighbor                           | Dbm           | · -                      | Ab7                  |                         |  |
| •                                                              | MA7 Db6 Db    |                          | urop in and see:     |                         |  |
| The naughty lady of sha                                        |               | so delightful to hold,   |                      |                         |  |
| Ab7                                                            |               |                          |                      |                         |  |
| The naughty lady of Shady Laneso delectable, quite respectable |               |                          |                      |                         |  |
| Ebm7 Ab7                                                       | Db            |                          |                      |                         |  |
| And she's only nine da                                         | ys oia.       |                          |                      |                         |  |