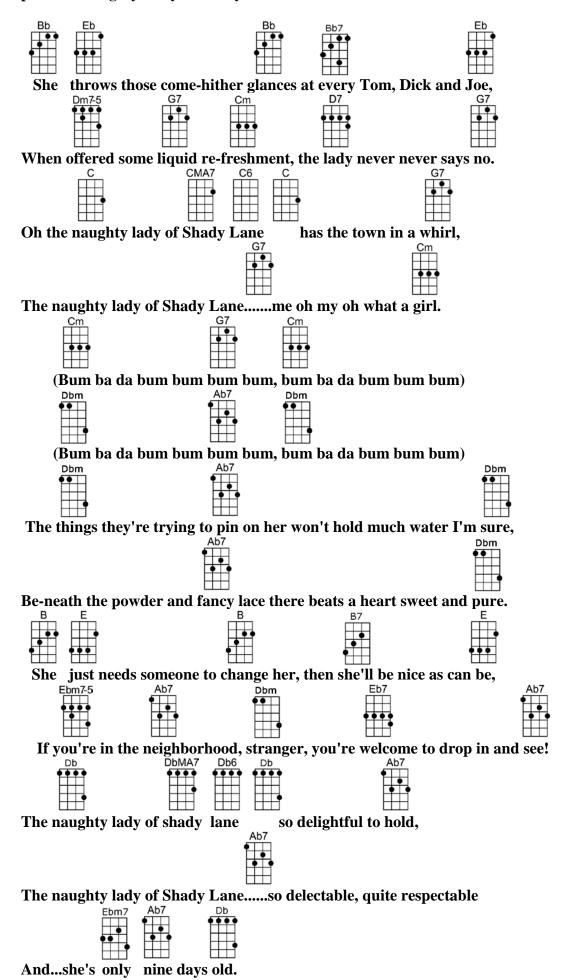

She must be giving them quite a thrill the way they flock to her door.

## THE NAUGHTY LADY OF SHADY LANE

|                                                                | 4/4 121234    |                          | -Sid Tepper/         | -Sid Tepper/Roy Bennett |  |
|----------------------------------------------------------------|---------------|--------------------------|----------------------|-------------------------|--|
| Cm                                                             |               | G7 Cm                    |                      | -                       |  |
| Intro: Bum ba da                                               | bum bum l     | bum bum, bum ba          | da bum bum bum       | (X2)                    |  |
|                                                                |               |                          |                      |                         |  |
|                                                                | 47            | Cr                       |                      |                         |  |
| The naughty lady of Sh                                         | -             | s hit the town like a bo |                      |                         |  |
| The back fence gossips                                         | G7            | s good sings Mahal ra    | Cm<br>n off with Tom |                         |  |
| Bb Eb                                                          | Bb            | Bb7                      | Eb                   |                         |  |
| Our town was peaceful                                          | · -           |                          | · -                  |                         |  |
| -                                                              | Cm D7         | G                        | <i>'</i>             |                         |  |
| The lady has started a                                         |               | _                        | ne.                  |                         |  |
|                                                                | CMA7 C6       |                          | <b>G7</b>            |                         |  |
| Oh the naughty lady of                                         | •             |                          |                      |                         |  |
| G7 Cm The naughty lady of Shady Laneme oh my oh what a girl.   |               |                          |                      |                         |  |
|                                                                |               | ·                        | <del>,</del>         |                         |  |
| Cm                                                             | <b>G7</b>     | Cm                       |                      |                         |  |
| (Bum ba da bum b                                               | um bum bun    | n, bum ba da bum bun     | n bum)               |                         |  |
| Cm                                                             | <b>G7</b>     | C                        | m                    |                         |  |
| You should see how she                                         |               |                          |                      |                         |  |
|                                                                | <b>G7</b>     | 8                        | Cm                   |                         |  |
| She must be giving then                                        |               |                          | her door.            |                         |  |
| Bb Eb                                                          | Bb            | Bb7                      | Eb                   |                         |  |
| She throws those come-                                         | _             | •                        |                      |                         |  |
| Dm7b5 G7<br>When offered some liqu                             |               | D7                       | G7                   |                         |  |
|                                                                | CMA7 C6       | · ·                      | 37                   |                         |  |
| Oh the naughty lady of                                         |               | has the town in a wl     |                      |                         |  |
|                                                                | <b>G7</b>     | C                        | Cm Cm                |                         |  |
| The naughty lady of Shady Laneme oh my oh what a girl.         |               |                          |                      |                         |  |
| Cm                                                             | <b>G7</b>     | Cm                       |                      |                         |  |
|                                                                |               | ı, bum ba da bum bun     | n bum)               |                         |  |
| Dbm                                                            | Ab7           | Dbm                      |                      |                         |  |
| (Bum ba da bum b                                               | um bum bun    | ı, bum ba da bum bun     | n bum)               |                         |  |
| Dbm                                                            | Ab7           |                          | Dbm                  |                         |  |
| The things they're trying                                      |               | er won't hold much w     |                      |                         |  |
| g                                                              | Ab7           |                          | Dbm                  |                         |  |
| Be-neath the powder ar                                         | nd fancy lace | there beats a heart sw   | eet and pure.        |                         |  |
| ВЕ                                                             | В             | B7                       | E                    |                         |  |
| She just needs someone                                         | _             | <i>'</i>                 | *                    |                         |  |
| Ebm7b5 Ab7 If you're in the neighbor                           | Dbm           | · -                      | Ab7                  |                         |  |
| •                                                              | MA7 Db6 Db    |                          | urop in and see:     |                         |  |
| The naughty lady of sha                                        |               | so delightful to hold,   |                      |                         |  |
| Ab7                                                            |               |                          |                      |                         |  |
| The naughty lady of Shady Laneso delectable, quite respectable |               |                          |                      |                         |  |
| Ebm7 Ab7                                                       | Db            |                          |                      |                         |  |
| And she's only nine da                                         | ys oia.       |                          |                      |                         |  |