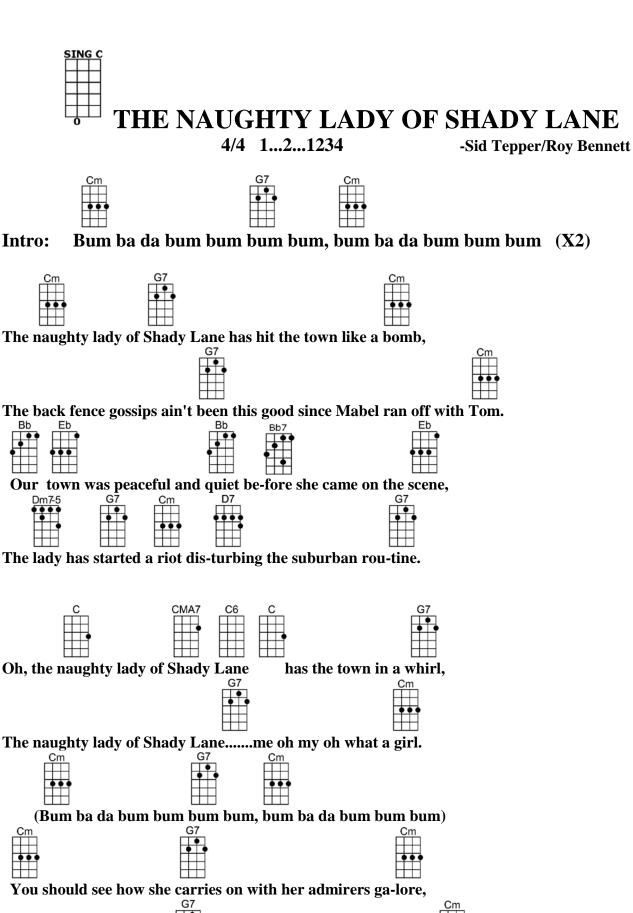

## THE NAUGHTY LADY OF SHADY LANE

|                                                                | 4/4 121234    |                          | -Sid Tepper/         | -Sid Tepper/Roy Bennett |  |
|----------------------------------------------------------------|---------------|--------------------------|----------------------|-------------------------|--|
| Cm                                                             |               | G7 Cm                    |                      | -                       |  |
| Intro: Bum ba da                                               | bum bum l     | bum bum, bum ba          | da bum bum bum       | (X2)                    |  |
|                                                                |               |                          |                      |                         |  |
|                                                                | 47            | Cr                       |                      |                         |  |
| The naughty lady of Sh                                         | -             | s hit the town like a bo |                      |                         |  |
| The back fence gossips                                         | G7            | s good sings Mahal ra    | Cm<br>n off with Tom |                         |  |
| Bb Eb                                                          | Bb            | Bb7                      | Eb                   |                         |  |
| Our town was peaceful                                          | · -           |                          | · -                  |                         |  |
| -                                                              | Cm D7         | G                        | <i>'</i>             |                         |  |
| The lady has started a                                         |               | _                        | ne.                  |                         |  |
|                                                                | CMA7 C6       |                          | <b>G7</b>            |                         |  |
| Oh the naughty lady of                                         | •             |                          |                      |                         |  |
| G7 Cm The naughty lady of Shady Laneme oh my oh what a girl.   |               |                          |                      |                         |  |
|                                                                |               | ·                        | <del>,</del>         |                         |  |
| Cm                                                             | <b>G7</b>     | Cm                       |                      |                         |  |
| (Bum ba da bum b                                               | um bum bun    | n, bum ba da bum bun     | n bum)               |                         |  |
| Cm                                                             | <b>G7</b>     | C                        | m                    |                         |  |
| You should see how she                                         |               |                          |                      |                         |  |
|                                                                | <b>G7</b>     | 8                        | Cm                   |                         |  |
| She must be giving then                                        |               |                          | her door.            |                         |  |
| Bb Eb                                                          | Bb            | Bb7                      | Eb                   |                         |  |
| She throws those come-                                         | _             | •                        |                      |                         |  |
| Dm7b5 G7<br>When offered some liqu                             |               | D7                       | G7                   |                         |  |
|                                                                | CMA7 C6       | · ·                      | 37                   |                         |  |
| Oh the naughty lady of                                         |               | has the town in a wl     |                      |                         |  |
|                                                                | <b>G7</b>     | C                        | Cm Cm                |                         |  |
| The naughty lady of Shady Laneme oh my oh what a girl.         |               |                          |                      |                         |  |
| Cm                                                             | <b>G7</b>     | Cm                       |                      |                         |  |
|                                                                |               | ı, bum ba da bum bun     | n bum)               |                         |  |
| Dbm                                                            | Ab7           | Dbm                      |                      |                         |  |
| (Bum ba da bum b                                               | um bum bun    | ı, bum ba da bum bun     | n bum)               |                         |  |
| Dbm                                                            | Ab7           |                          | Dbm                  |                         |  |
| The things they're trying                                      |               | er won't hold much w     |                      |                         |  |
| g                                                              | Ab7           |                          | Dbm                  |                         |  |
| Be-neath the powder ar                                         | nd fancy lace | there beats a heart sw   | eet and pure.        |                         |  |
| ВЕ                                                             | В             | B7                       | E                    |                         |  |
| She just needs someone                                         | _             | <i>'</i>                 | *                    |                         |  |
| Ebm7b5 Ab7 If you're in the neighbor                           | Dbm           | · -                      | Ab7                  |                         |  |
| •                                                              | MA7 Db6 Db    |                          | urop in and see:     |                         |  |
| The naughty lady of sha                                        |               | so delightful to hold,   |                      |                         |  |
| Ab7                                                            |               |                          |                      |                         |  |
| The naughty lady of Shady Laneso delectable, quite respectable |               |                          |                      |                         |  |
| Ebm7 Ab7                                                       | Db            |                          |                      |                         |  |
| And she's only nine da                                         | ys oia.       |                          |                      |                         |  |