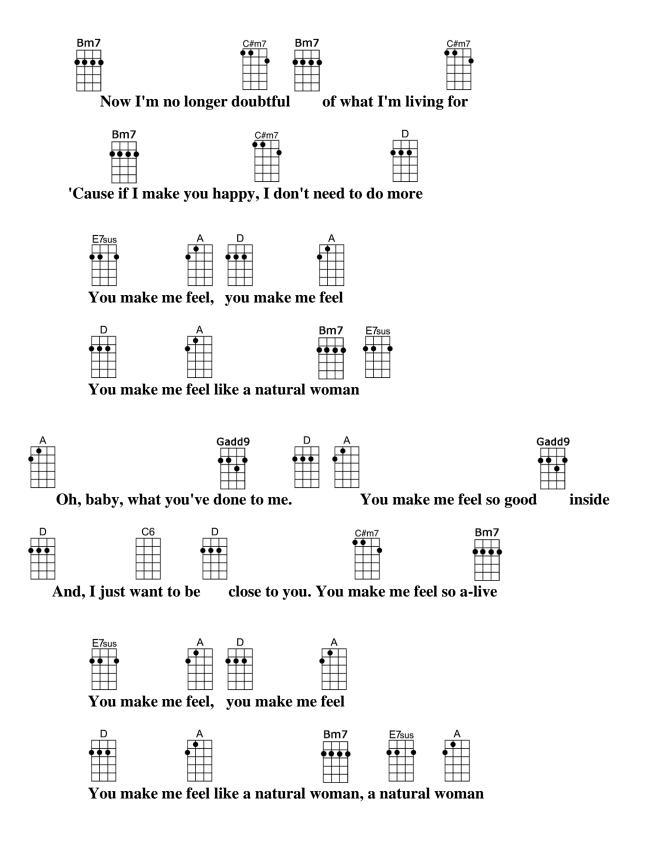

## (YOU MAKE ME FEEL LIKE) A NATURAL WOMAN- Carole King/Gerry Goffin 3/4 123 123

| A |                    | E G                |                           | D CH              | m bm/           |        |
|---|--------------------|--------------------|---------------------------|-------------------|-----------------|--------|
| L | ookin' out on the  | morning rain,      | I used to feel            | l unin-spired     |                 |        |
| A |                    | $\mathbf{E}$       |                           | $\mathbf{G}$      |                 | D C#n  |
| A | And, when I knew   | I had to face a    | nother day,               | Lord, it mad      | e me feel so ti | red    |
|   | Bm7                | C#m7               | Bm7                       | C#m7              |                 |        |
|   | Before th          | e day I met you,   | life was                  | so un-kind        |                 |        |
|   | Bm7                | C#m7               |                           | D                 |                 |        |
|   | But your love      | was the key to m   | y peace of mi             | ind               |                 |        |
|   | E7sus              | s A I              | )                         | A                 |                 |        |
|   | 'Cause you         | make me feel, yo   | ou make me f              | eel               |                 |        |
|   | D                  | $\mathbf{A}$       | <b>Bm7</b>                | E7sus             |                 |        |
|   | You make           | me feel like a nat | ural woman                |                   |                 |        |
| A |                    |                    | E G                       |                   | D C#            | #m Bm7 |
| ( | Oh, when my soul   | was in the lost-ar | nd-found,                 | you came along    | to claim it     |        |
| A |                    |                    | $\mathbf{E}$ $\mathbf{G}$ |                   | D               | C#m    |
|   | I didn't know just | what was wrong     | with me,                  | till your kiss he | lped me nam     | e it   |
|   | Bm7                | C#m7               | 7 Bm7                     | C#n               | n7              |        |
|   | Now I'm            | no longer doubtf   | ul of wh                  | at I'm living for | r               |        |
|   | Bm7                | C#m                |                           | D                 |                 |        |
|   | 'Cause if I ma     | ke you happy, I o  | don't need to             | do more           |                 |        |
|   | E7sus              | A D                | A                         |                   |                 |        |
|   | You make           | me feel, you mak   | e me feel                 |                   |                 |        |
|   | D                  | $\mathbf{A}$       | <b>Bm7</b>                | E7sus             |                 |        |
|   | You make           | me feel like a nat | ural woman                |                   |                 |        |
|   | A                  | Gadd9              | D A                       |                   | Gadd9           | )      |
|   | Oh, baby, what     | you've done to n   | ne. You                   | ı make me feel s  | o good          | inside |
|   | D C6               | D                  | (                         | C# <b>m7</b>      | Bm7             |        |
|   | And, I just wan    | t to be close      | to you. You r             | nake me feel so   | a-live          |        |
|   | E7sus              | A D                | $\mathbf{A}$              |                   |                 |        |
|   | You make           | me feel, you mak   | e me feel                 |                   |                 |        |
|   | D                  | $\mathbf{A}$       | Bm7                       | E7sus A           |                 |        |
|   | You make i         | me feel like a nat | ural woman.               | a natural woma    | an              |        |