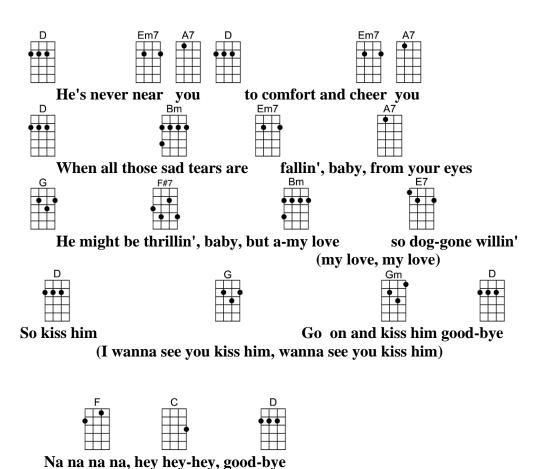

## NA NA HEY HEY KISS HIM GOODBYE

4/4 1...2...123 (without intro) -Leka/DeCarlo/Frashuer

| Intro:  D F                                                              | C   D                                    |                                                    |                             |                                                   |
|--------------------------------------------------------------------------|------------------------------------------|----------------------------------------------------|-----------------------------|---------------------------------------------------|
| D<br>Na na na na, n                                                      | F<br>a na na na, h                       | C<br>ney hey hey,                                  | D<br>, good-bye             |                                                   |
| He'll never love D Bm 'Cause if he did G I He might be the D So kiss him | , no no, he w<br>F#7<br>-illin', baby, l | ay that I lo<br>Em<br>ouldn't<br>Bm<br>but a-my lo | n7 A7<br>make you cry<br>E7 | so dog-gone willin'<br>love)<br>D<br>him good-bye |
| F<br>Na na na na, h<br>D<br>Na na na na, n                               | F                                        | C                                                  | D<br>, good-bye             |                                                   |
| He's never near D When all those                                         | Bm<br>sad tears are<br>F#7               | mfort and c<br>Em7<br>fallin'<br>Bm<br>but a-my lo | A7<br>, baby, from yo<br>E7 | so dog-gone willin'                               |
| So kiss him                                                              |                                          | (                                                  | Go on and kiss l            | him good-bye                                      |
| F<br>Na na na na, h                                                      | C<br>ey hey-hey, ş                       | D<br>good-bye                                      |                             |                                                   |
| Percussion interlu                                                       | ide (4 measu                             | res)                                               |                             |                                                   |
| D<br>No no no no                                                         | F                                        | C                                                  | D good by a (V4)            |                                                   |