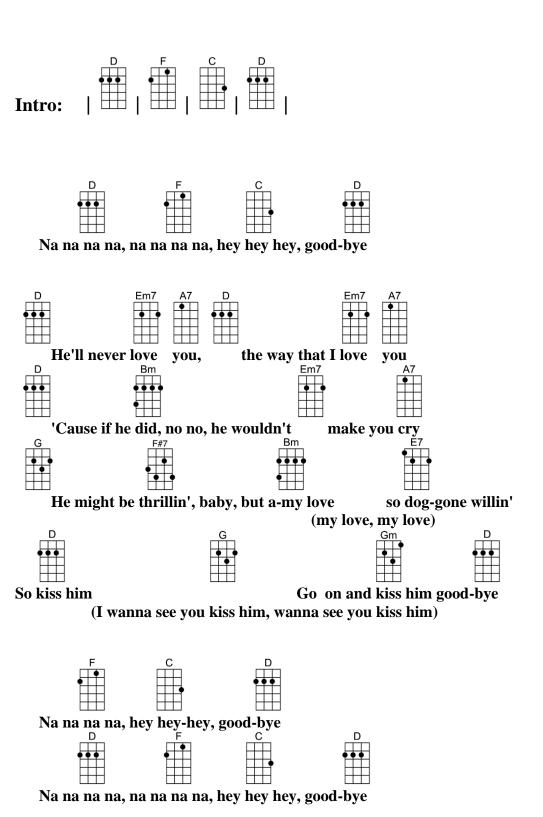

## NA NA HEY HEY KISS HIM GOODBYE

4/4 1...2...123 (without intro) -Leka/DeCarlo/Frashuer

| Intro:  D F                                                              | C   D                                    |                                                    |                             |                                                   |
|--------------------------------------------------------------------------|------------------------------------------|----------------------------------------------------|-----------------------------|---------------------------------------------------|
| D<br>Na na na na, n                                                      | F<br>a na na na, h                       | C<br>ney hey hey,                                  | D<br>, good-bye             |                                                   |
| He'll never love D Bm 'Cause if he did G I He might be the D So kiss him | , no no, he w<br>F#7<br>-illin', baby, l | ay that I lo<br>Em<br>ouldn't<br>Bm<br>but a-my lo | n7 A7<br>make you cry<br>E7 | so dog-gone willin'<br>love)<br>D<br>him good-bye |
| F<br>Na na na na, h<br>D<br>Na na na na, n                               | F                                        | C                                                  | D<br>, good-bye             |                                                   |
| He's never near D When all those                                         | Bm<br>sad tears are<br>F#7               | mfort and c<br>Em7<br>fallin'<br>Bm<br>but a-my lo | A7<br>, baby, from yo<br>E7 | so dog-gone willin'                               |
| So kiss him                                                              |                                          | (                                                  | Go on and kiss l            | him good-bye                                      |
| F<br>Na na na na, h                                                      | C<br>ey hey-hey, ş                       | D<br>good-bye                                      |                             |                                                   |
| Percussion interlu                                                       | ide (4 measu                             | res)                                               |                             |                                                   |
| D<br>No no no no                                                         | F                                        | C                                                  | D good by a (V4)            |                                                   |