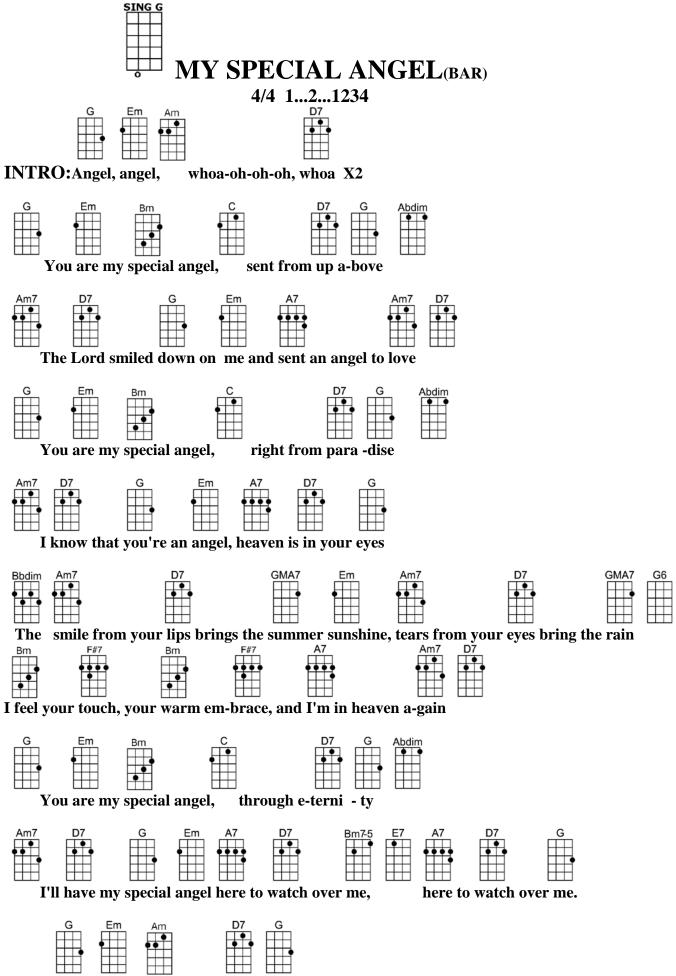

Angel, angel, whoa-oh-oh-oh, whoa

## MY SPECIAL ANGEL 4/4 1...2...1234

G Em Am D7 INTRO:Angel, angel, whoa-oh-oh, whoa X2

- G Em Bm C D7 G Abdim You are my special angel, sent from up a-bove
- Am7D7GEmA7Am7D7The Lord smiled down on me and sent an angel to love

G Em Bm C D7 G Abdim You are my special angel, right from para-dise

Am7 D7 G Em A7 D7 G I know that you're an angel, heaven is in your eyes

Bbdim Am7 D7 GMA7 Em Am7 D7 GMA7 G6

The smile from your lips brings the summer sunshine, tears from your eyes bring the rain

BmF#7BmF#7A7Am7D7I feel your touch, your warm em-brace, and I'm in heaven a-gain

- G Em Bm C D7 G Abdim You are my special angel, through e-terni-ty
- Am7D7GEmA7D7Bm7b5E7A7D7GI'll have my special angel here to watch over me,here to watch over me,here to watch over me.

(G) Em Am D7 G Angel, angel, whoa-oh-oh-oh, whoa