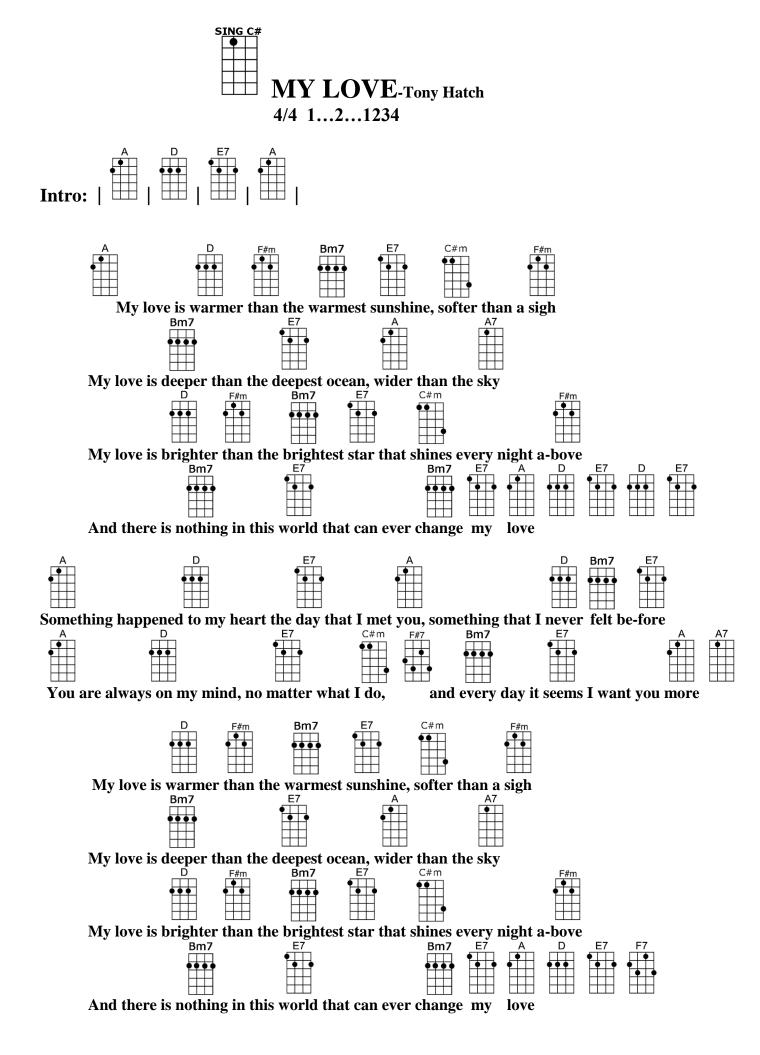

## **MY LOVE**-Tony Hatch 4/4 1...2...1234

## **Intro:** | **A** | **D** | **E7** | **A** |

Α D F#m **Bm7 E7** C#m F#m My love is warmer than the warmest sunshine, softer than a sigh Bm7 **E7** Α A7 My love is deeper than the deepest ocean, wider than the sky F#m **Bm7 E7** C#m F#m D My love is brighter than the brightest star that shines every night a-bove Bm7 E7 Bm7 E7 A D E7 D E7 And there is nothing in this world that can ever change my love Α E7 **D Bm7 E7** D Α Something happened to my heart the day that I met you, something that I never felt be-fore Bm7 C#m F#7 Α D **E7 E7** A A7 and every day it seems I want you more You are always on my mind, no matter what I do,

C#m D F#m Bm7 E7 F#m My love is warmer than the warmest sunshine, softer than a sigh Bm7 **E7** A7 Α My love is deeper than the deepest ocean, wider than the sky F#m Bm7 E7 C#m D F#m My love is brighter than the brightest star that shines every night a-bove Bm7 E7 **Bm7 E7 A D E7 F7** And there is nothing in this world that can ever change my love