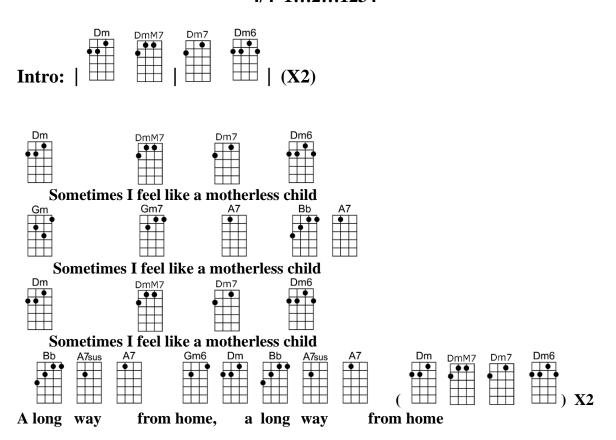

## **MOTHERLESS CHILD**

4/4 1...2...1234

Intro: | Dm DmM7 | Dm7 Dm6 | (X2)

Dm DmM7 Dm7 Dm6 Sometimes I feel like a motherless child

Gm Gm7 A7 Bb A7 Sometimes I feel like a motherless child

Dm DmM7 Dm7 Dm6 Sometimes I feel like a motherless child

Bb A7sus A7 Gm6 Dm Bb A7sus A7 (Dm DmM7 Dm7 Dm6) X2 A long way from home, a long way from home

**Instrumental verse** 

Dm DmM7 Dm7 Dm6 Sometimes I feel like I'm almost gone

Gm Gm7 A7 Bb A7 Sometimes I feel like I'm almost gone