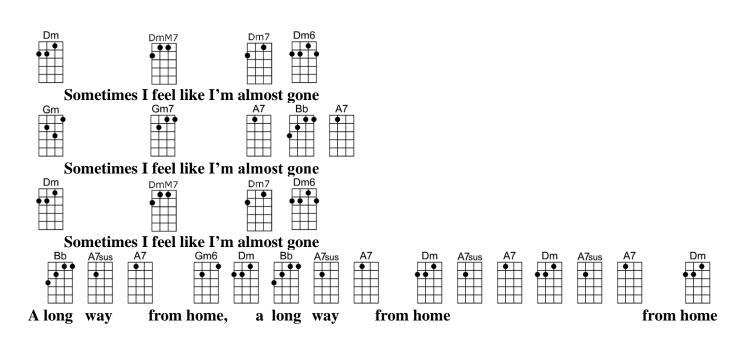

Bb A7sus A7 Gm6 Dm Bb A7sus A7 (Dm DmM7 Dm7 Dm6) X2 A long way from home, a long way from home

**Instrumental verse** 

Dm DmM7 Dm7 Dm6 Sometimes I feel like I'm almost gone

Gm Gm7 A7 Bb A7 Sometimes I feel like I'm almost gone

Dm DmM7 Dm7 Dm6 Sometimes I feel like I'm almost gone

Bb A7sus A7 Gm6 Dm Bb A7sus A7 Dm A7sus A7 Dm A7sus A7 Dm A long way from home, a long way from home from home