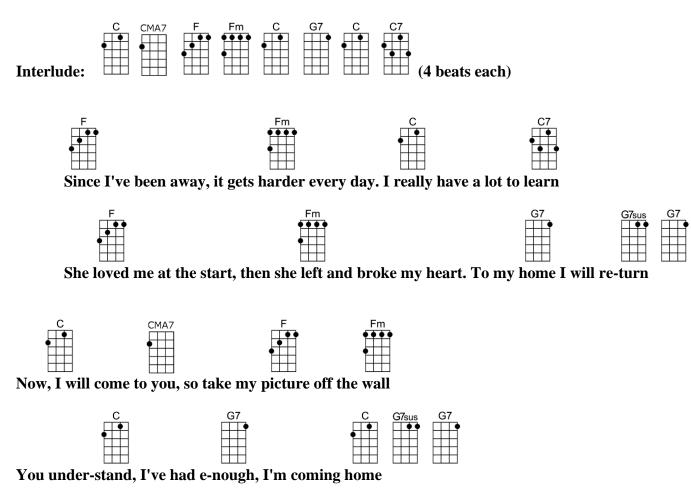

Interlude: C CMA7 F Fm C G7 C C7 (4 beats each)

FFmCC7Since I've been away, it gets harder every day. I really have a lot to learn<br/>FFmG7G7susFFmG7G7susG7She loved me at the start, then she left and broke my heart. To my home I will re-turn

Since I've been away, it gets harder every day. I really have a lot to learn

| G7sus |  |  |  | G7 |  |  |  |   |
|-------|--|--|--|----|--|--|--|---|
|       |  |  |  |    |  |  |  | • |
|       |  |  |  |    |  |  |  |   |
|       |  |  |  |    |  |  |  |   |
| L     |  |  |  |    |  |  |  |   |
|       |  |  |  | J  |  |  |  |   |

She loved me at the start, then she left and broke my heart. To my home I will re-turn

Fm

Now, I will come to you, back to the only friends I know

You under-stand, your love is true, I'm coming home

You under-stand, I've had e-nough, I'm coming home

CCMA7FFmNow, I will come to you, so take my picture off the wallCG7G7CG7CG7susG7You under-stand, I've had e-nough, I'm coming homeCG7FCG7FFmCYou under-stand, I've had e-nough, I'm coming homeFFmC