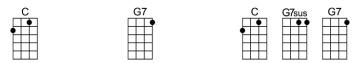

She loved me at the start, then she left and broke my heart. To my home I will re-turn

Fm

Now, I will come to you, back to the only friends I know

You under-stand, your love is true, I'm coming home

You under-stand, I've had e-nough, I'm coming home

CCMA7FFmNow, I will come to you, so take my picture off the wallCG7G7CG7CG7susG7You under-stand, I've had e-nough, I'm coming homeCG7FCG7FFmCYou under-stand, I've had e-nough, I'm coming homeFFmC