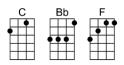

## IF I WERE A CARPENTER(BAR)-Tim Hardin

4/4 1234 12 (without intro)

Intro:  $|C| \times |Bb| F |(X2)| C| \times |$ 

| Bb F C                                                           |
|------------------------------------------------------------------|
| If I were a carpenter, and you were a lady                       |
| Bb F C Would you marry me anyway? Would you have my baby?        |
| would you marry me anyway: would you have my baby:               |
| Bb F C                                                           |
| If a tinker were my trade, would you still find me               |
| Bb F C Bb F C Carrying the pots I made, following be-hind me?    |
| Carrying the pots I made, Tonowing be-mind me:                   |
|                                                                  |
| Bb C Bb C                                                        |
| Save my love through loneliness, save my love for sorrow Bb F C  |
| Bb F C I've given you my only-ness, come, give me your to-morrow |
| T ve given you my omy-ness, — come, give me your to-morrow       |
|                                                                  |
| Bb F C                                                           |
| If I worked my hands in wood, would you still love me?  Bb F C   |
| Answer me, babe: ''yes I would,                                  |
| Ta pat you a sove me                                             |
| Bb F C                                                           |
| If I were a miller, at a mill wheel grinding                     |
| Bb F C Bb F C                                                    |
| Would you miss your color box, and soft shoes shining?           |
|                                                                  |
| Interlude: Bb F C Bb F C                                         |
|                                                                  |
| Bb F C                                                           |
| If I were a carpenter, and you were a lady                       |
| Bb F C                                                           |
| Would you marry me anyway? Would you have my baby?               |
| Bb F C Bb F C Would you marry ma anyway? Would you have my baby? |
|                                                                  |