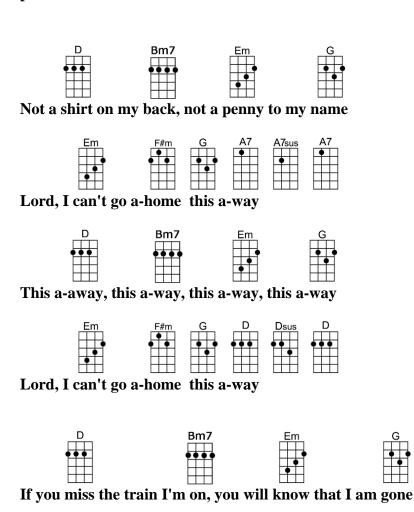

## FIVE HUNDRED MILES

4/4 1234 12

Intro: | D | Bm7 | Em | G | Em | A7 | D Dsus | D

| D<br>If you miss the tr  | Bm7<br>cain I'm on, y  | En<br>ou will kno   |                    | G<br>gone           |                      |
|--------------------------|------------------------|---------------------|--------------------|---------------------|----------------------|
| Em<br>You can hear the   | F#m<br>whistle blow    | _                   | A7 A7su miles      | s A7                |                      |
| D<br>A hundred miles     |                        | Bm7<br>niles, a hun | Em<br>dred miles,  | a hundred           | G<br>miles           |
| Em<br>You can hear the   | F#n<br>whistle blow    |                     | D Dsus<br>miles    | D                   |                      |
| D<br>Lord, I'm one, L    | Bm7<br>ord, I'm two,   |                     | Em<br>three, Lord, | G<br>I'm four       |                      |
| Em<br>Lord, I'm five hu  |                        |                     | A7 A7sus .         | <b>A7</b>           |                      |
| I<br>Five hundred mi     |                        | Bm7<br>red miles, f | ive hundred        | Em<br>l miles, five | G<br>e hundred miles |
| Em<br>Lord, I'm five hu  | F#m<br>indred miles    |                     | D Dsus D<br>ome    | •                   |                      |
| D<br>Not a shirt on my   | Bm7<br>y back, not a   | Em<br>penny to m    | G<br>y name        |                     |                      |
| Em<br>Lord, I can't go a | F#m G<br>a-home this a |                     | s A7               |                     |                      |
| D<br>This a-away, this   | Bm7<br>s a-way, this a | Em<br>n-way, this a | G<br>n-way         |                     |                      |
| Em<br>Lord, I can't go a | F#m G<br>a-home this a |                     | D                  |                     |                      |
| D<br>If you miss the tr  | Bm7<br>ain I'm on, y   | En<br>ou will kno   |                    | G<br>gone           |                      |
| Em<br>You can hear the   | F#m<br>whistle blow    |                     | D Dsus<br>miles    | D                   |                      |