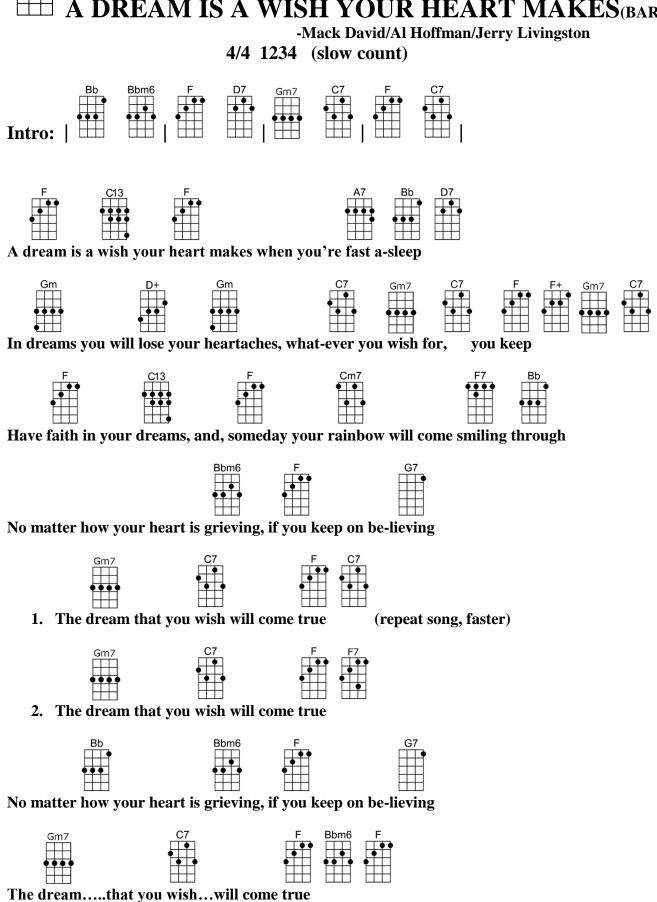

## A DREAM IS A WISH YOUR HEART MAKES

-Mack David/Al Hoffman/Jerry Livingston 4/4 1234 (slow count)

| Intro:   Bb   Bbm6   F   D7   Gm7   C7   F   C7                                                          |
|----------------------------------------------------------------------------------------------------------|
| F C13 F A7 Bb D7 A dream is a wish your heart makes when you're fast a-sleep                             |
| Gm D+ Gm C7 Gm7 C7 F F+ Gm7 C7 In dreams you will lose your heartaches, what-ever you wish for, you keep |
| F C13 F Cm7 F7 Bb<br>Have faith in your dreams, and, someday your rainbow will come smiling through      |
| Bbm6 F G7 No matter how your heart is grieving, if you keep on be-lieving                                |
| Gm7 C7 F C7  1. The dream that you wish will come true (repeat song, faster)                             |
| Gm7 C7 F F7 2. The dream that you wish will come true                                                    |
| Bb Bbm6 F G7 No matter how your heart is grieving, if you keep on be-lieving                             |
| Gm7 C7 F Bbm6 F The dreamthat you wishwill come true                                                     |