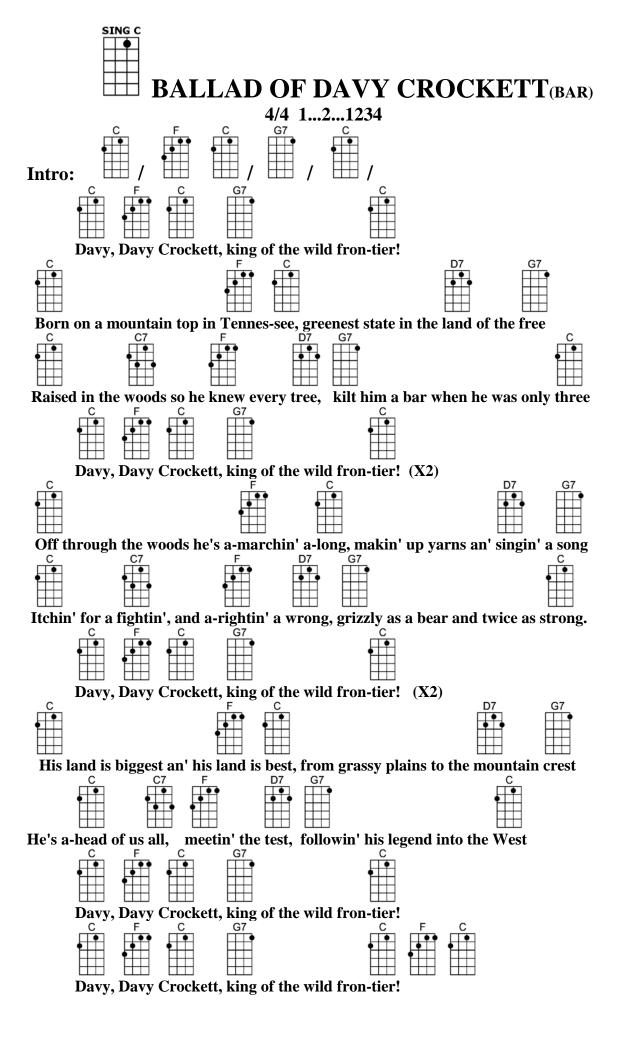

## **BALLAD OF DAVY CROCKETT**

4/4 1...2...1234

| Intro: C / F C / G7 / C / |               |                  |                  |                |               |                |             |                  |                     |
|---------------------------|---------------|------------------|------------------|----------------|---------------|----------------|-------------|------------------|---------------------|
|                           | C<br>Dav      |                  | C<br>Crockett, l | _              | the wil       |                | C<br>ier!   |                  |                     |
| C<br>Born                 | n on a r      | nountain         | _                | ennes-se       | _             | nest stat      |             | 07<br>and of the | G7<br>free          |
| C<br>Rais                 | sed in tl     | C7<br>ne woods   | F<br>so he kne   | w every        | D7<br>y tree, |                | a bar wh    | en he was        | C only three        |
| Dav                       | F<br>y, Davy  |                  | G7<br>t, king of | the wile       | d fron-       | C<br>tier! (X2 | 2)          |                  |                     |
| C<br>Off                  | througl       | n the woo        | ds he's a-       | F<br>marchi    | C<br>n' a-lo  |                | in' up yar  | D<br>ns an' sin  | 7 G7<br>gin' a song |
| C<br>Itch                 | in' for a     | C7<br>a fightin' |                  | ghtin' a       |               | _              | as a bear   | and twic         | C<br>e as strong.   |
| Dav                       | F<br>y, Davy  | C<br>Crocket     | G7<br>t, king of | the wil        |               | C<br>tier! (X2 | 2)          |                  |                     |
| C<br>His                  | land is       | biggest a        | F<br>n' his land | C<br>d is best | t, from       | grassy p       | olains to t | D7<br>he mounts  | G7<br>ain crest     |
| He's                      | C<br>s a-head |                  |                  | D7<br>the test | _             | vin' his lo    | egend into  | C<br>the West    | t                   |
| Dav                       | F<br>y, Davy  | C<br>Crocket     | G7<br>t, king of | the wil        | d fron-       | C<br>tier!     |             |                  |                     |
| Dav                       | F<br>y, Davy  | C<br>Crocket     | G7<br>t, king of | the wil        |               | C F C          | •           |                  |                     |