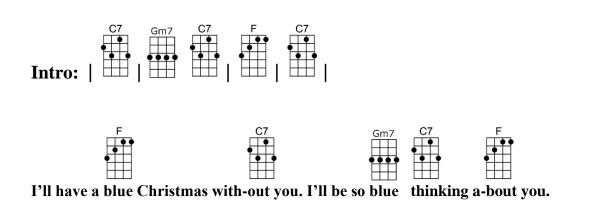

## BLUE CHRISTMAS-Billy Hayes/Jay W. Johnson 4/4 1234 1 (without intro)

Intro: | C7 | Gm7 C7 | F | C7 |

FC7Gm7C7FI'll have a blue Christmas with-out you. I'll be so bluethinking a-bout you.

Cm7 D7 Cm7 D7 Gm Deco-ra - tions of red on a green Christmas tree