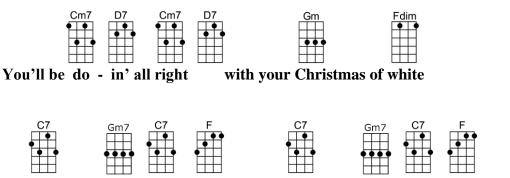

G7 C7 Gm7 C7 Won't mean a thing, dear, if you're not here with me.

F C7 Gm7 C7 F I'll have a blue Christmas that's certain. And when that blue heartache starts hurtin'

Cm7D7Cm7D7GmFdimYou'll be do - in' all rightwith your Christmas of white