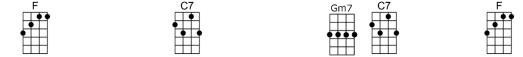

## BLUE CHRISTMAS-Billy Hayes/Jay W. Johnson 4/4 1234 1 (without intro)

Intro: | C7 | Gm7 C7 | F | C7 |

FC7Gm7C7FI'll have a blue Christmas with-out you. I'll be so bluethinking a-bout you.

Cm7 D7 Cm7 D7 Gm Deco-ra - tions of red on a green Christmas tree