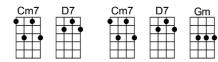

G7 C7 Gm7 C7 Won't mean a thing, dear, if you're not here with me.

F C7 Gm7 C7 F I'll have a blue Christmas that's certain. And when that blue heartache starts hurtin'

Cm7D7Cm7D7GmFdimYou'll be do - in' all rightwith your Christmas of white