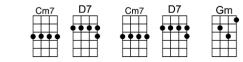

## BLUE CHRISTMAS-Billy Hayes/Jay W. Johnson 4/4 1234 1 (without intro)

Intro: | C7 | Gm7 | C7 | F | C7 |

**C7** 

Gm7 C7 F

**C7 Gm7 C7** I'll have a blue Christmas with-out you. I'll be so blue thinking a-bout you. Cm7 D7 Cm7 D7 Gm Deco-ra - tions of red on a green Christmas tree **G7 C7** Gm7 Won't mean a thing, dear, if you're not here with me. **Gm7 C7**  $\mathbf{F}$ **C7** I'll have a blue Christmas that's certain. And when that blue heartache starts hurtin' Cm7 D7 Cm7 D7 Gm **Fdim** You'll be do - in' all right with your Christmas of white