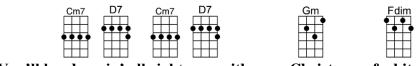

## BLUE CHRISTMAS-Billy Hayes/Jay W. Johnson 4/4 1234 1 (without intro)

Intro: | C7 | Gm7 | C7 | F | C7 |

**C7** 

Gm7 C7 F

**C7 Gm7 C7** I'll have a blue Christmas with-out you. I'll be so blue thinking a-bout you. Cm7 D7 Cm7 D7 Gm Deco-ra - tions of red on a green Christmas tree **G7 C7** Gm7 Won't mean a thing, dear, if you're not here with me. **Gm7 C7**  $\mathbf{F}$ **C7** I'll have a blue Christmas that's certain. And when that blue heartache starts hurtin' Cm7 D7 Cm7 D7 Gm **Fdim** You'll be do - in' all right with your Christmas of white