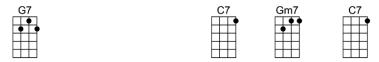

## BLUE CHRISTMAS-Billy Hayes/Jay W. Johnson 4/4 1234 1 (without intro)

Intro: | C7 | Gm7 | C7 | F | C7 |

**C7** 

Gm7 C7 F

**C7 Gm7 C7** I'll have a blue Christmas with-out you. I'll be so blue thinking a-bout you. Cm7 D7 Cm7 D7 Gm Deco-ra - tions of red on a green Christmas tree **G7 C7** Gm7 Won't mean a thing, dear, if you're not here with me. **Gm7 C7**  $\mathbf{F}$ **C7** I'll have a blue Christmas that's certain. And when that blue heartache starts hurtin' Cm7 D7 Cm7 D7 Gm **Fdim** You'll be do - in' all right with your Christmas of white

**C7** 

But I'll have a blue, blue Christmas. Yes, I'll have a blue, blue Christmas

**Gm7 C7**