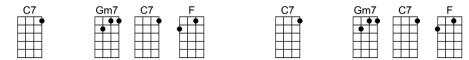

**C7** 

But I'll have a blue, blue Christmas. Yes, I'll have a blue, blue Christmas

**Gm7 C7**