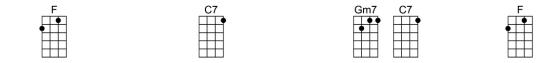

## BLUE CHRISTMAS-Billy Hayes/Jay W. Johnson 4/4 1234 1 (without intro)

Intro: | C7 | Gm7 | C7 | F | C7 |

**C7** 

Gm7 C7 F

**C7 Gm7 C7** I'll have a blue Christmas with-out you. I'll be so blue thinking a-bout you. Cm7 D7 Cm7 D7 Gm Deco-ra - tions of red on a green Christmas tree **G7 C7** Gm7 Won't mean a thing, dear, if you're not here with me. **Gm7 C7**  $\mathbf{F}$ **C7** I'll have a blue Christmas that's certain. And when that blue heartache starts hurtin' Cm7 D7 Cm7 D7 Gm **Fdim** You'll be do - in' all right with your Christmas of white