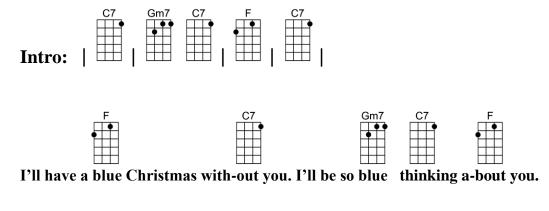

## BLUE CHRISTMAS-Billy Hayes/Jay W. Johnson 4/4 1234 1 (without intro)

Intro: | C7 | Gm7 | C7 | F | C7 |

**C7** 

Gm7 C7 F

**C7 Gm7 C7** I'll have a blue Christmas with-out you. I'll be so blue thinking a-bout you. Cm7 D7 Cm7 D7 Gm Deco-ra - tions of red on a green Christmas tree **G7 C7** Gm7 Won't mean a thing, dear, if you're not here with me. **Gm7 C7**  $\mathbf{F}$ **C7** I'll have a blue Christmas that's certain. And when that blue heartache starts hurtin' Cm7 D7 Cm7 D7 Gm **Fdim** You'll be do - in' all right with your Christmas of white